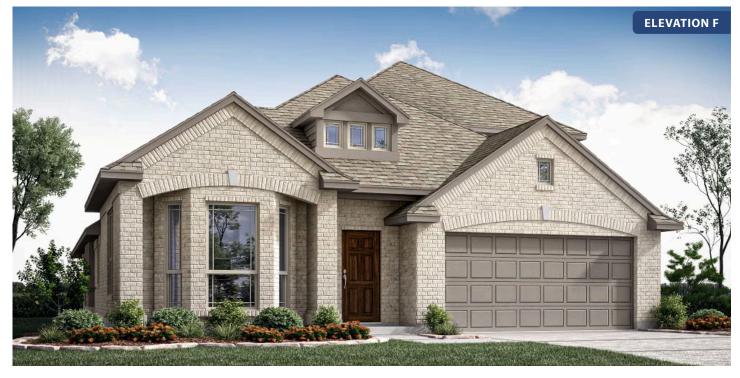

## **ARCADIA TRAILS CLASSIC 60**

121 EMPEROR OAK COURT, BALCH SPRINGS, TX 75181

\$425,990

**HOMES FROM** 

2,454 4 SQUARE FEET BEDROOMS **3.0** BATHROOMS **2** CAR GARAGE

Document generated Mar 30, 2025. Prices, plans, square footage, features and materials are subject to change at any time without notice and vary among communities. Listed prices are for informational purposes only, are not binding, and do not create any contractual obligation(s). The price of any home is dependent on numerous factors, all of which are unique to a specific home, and is not guaranteed until specified in a binding contract. Pricing of elevations and additional optional beds/baths vary per plan. Some plans require a premium homesite. Please ask the Community Manager for details. Renderings of homes are artist concepts and may not reflect exact colors and materials.