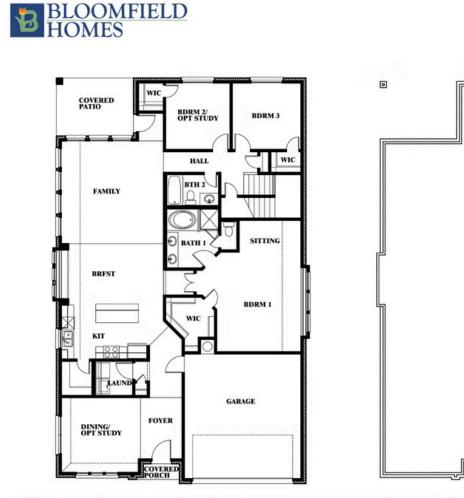

## **ARCADIA TRAILS CLASSIC 60**

121 EMPEROR OAK COURT, BALCH SPRINGS, TX 75181

\$425,990

**HOMES FROM** 

2,454 4 SQUARE FEET BEDROOMS **3.0** BATHROOMS **2** CAR GARAGE

Document generated Mar 30, 2025. Prices, plans, square footage, features and materials are subject to change at any time without notice and vary among communities. Listed prices are for informational purposes only, are not binding, and do not create any contractual obligation(s). The price of any home is dependent on numerous factors, all of which are unique to a specific home, and is not guaranteed until specified in a binding contract. Pricing of elevations and additional optional beds/baths vary per plan. Some plans require a premium homesite. Please ask the Community Manager for details. Renderings of homes are artist concepts and may not reflect exact colors and materials.

**Cypress II** 

COMMUNITY SALES MANAGER

John Gill

CELL: (682) 445-8530 SALES OFFICE: (682) 900-3668

ARCADIA TRAILS CLASSIC 60

BDRM 4

121 EMPEROR OAK COURT, BALCH SPRINGS, TX 75181

GAME