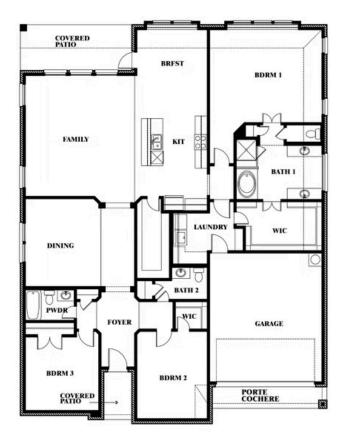

# Caraway

**CLASSIC SERIES** 

## **ARCADIA TRAILS CLASSIC 60**

121 EMPEROR OAK COURT, BALCH SPRINGS, TX 75181

**HOMES FROM** 

\$430,990

2,519 SOUARE FEET

BEDROOMS

2.5 BATHROOMS 2

# Caraway

### **ARCADIA TRAILS CLASSIC 60**

121 EMPEROR OAK COURT, BALCH SPRINGS, TX 75181

This brochure is for general informational purposes and is to be used as a guide only. Changes may be made during the development process and floorplans, dimensions, fixtures, fittings, finishes and specifications are subject to change without notice. Window placement, balcony configuration, wardrobe sizes and living areas may vary slightly within each plan type. EQUAL HOUSING OPPORTUNITY