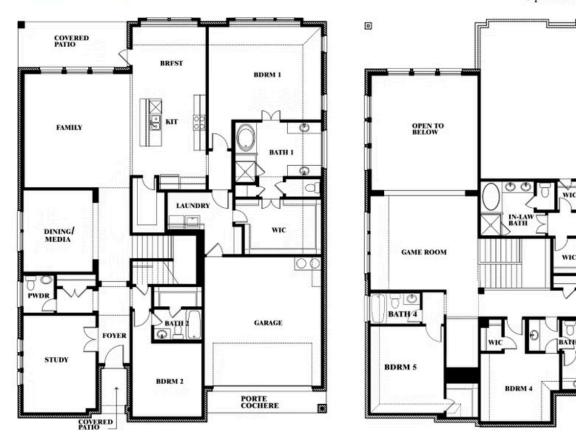

### Bellflower IV Opt. Bed 5/Bath 4 at Media

IN-LAW SUITE

BDRM 3

This brochure is for general informational purposes and is to be used as a guide only. Changes may be made during the development process and floorplans, dimensions, fixtures, fittings, finishes and specifications are subject to change without notice. Window placement, balcony configuration, wardrobe sizes and living areas may vary slightly within each plan type. EQUAL HOUSING OPPORTUNITY