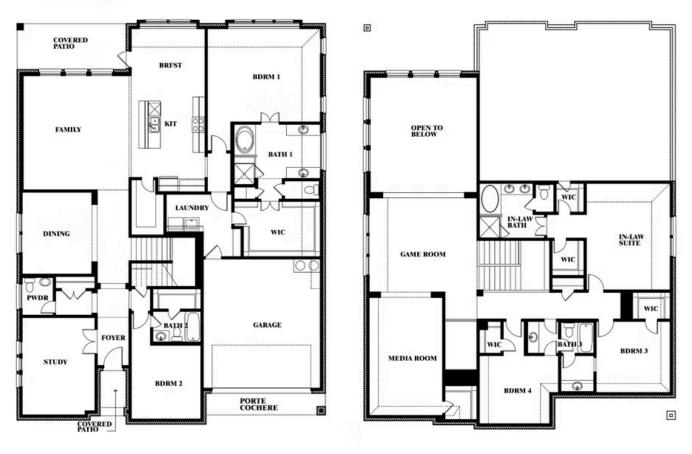

### **ARCADIA TRAILS CLASSIC 60**

121 EMPEROR OAK COURT, BALCH SPRINGS, TX 75181

Bellflower IV Opt. Bed 5 at Media

This brochure is for general informational purposes and is to be used as a guide only. Changes may be made during the development process and floorplans, dimensions, fixtures, fittings, finishes and specifications are subject to change without notice. Window placement, balcony configuration, wardrobe sizes and living areas may vary slightly within each plan type. EQUAL HOUSING OPPORTUNITY