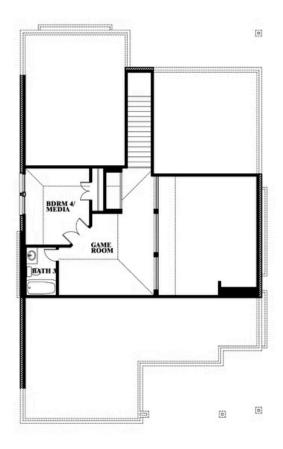

# **Dogwood III**

CLASSIC SERIES

**ARCADIA TRAILS CLASSIC 50** 

121 EMPEROR OAK COURT, BALCH SPRINGS, TX 75181

**HOMES FROM** 

\$406,990

2,333 SOUARE FEET

# BEDROOMS 3.0 BATHROOMS

2

CAR GARAGE

### Dogwood III

This brochure is for general informational purposes and is to be used as a guide only. Changes may be made during the development process and floorplans, dimensions, fixtures, fittings, finishes and specifications are subject to change without notice. Window placement, balcony configuration, wardrobe sizes and living areas may vary slightly within each plan type. EQUAL HOUSING OPPORTUNITY