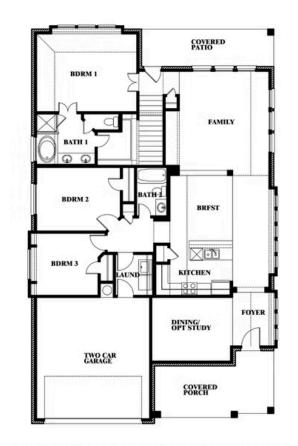

# **Dogwood III**

CLASSIC SERIES

**ARCADIA TRAILS CLASSIC 50** 

121 EMPEROR OAK COURT, BALCH SPRINGS, TX 75181

**HOMES FROM** 

\$406,990

2,333 SOUARE FEET

# BEDROOMS 3.0 BATHROOMS

2

CAR GARAGE

### Dogwood III

This brochure is for general informational purposes and is to be used as a guide only. Changes may be made during the development process and floorplans, dimensions, fixtures, fittings, finishes and specifications are subject to change without notice. Window placement, balcony configuration, wardrobe sizes and living areas may vary slightly within each plan type. EQUAL HOUSING OPPORTUNITY