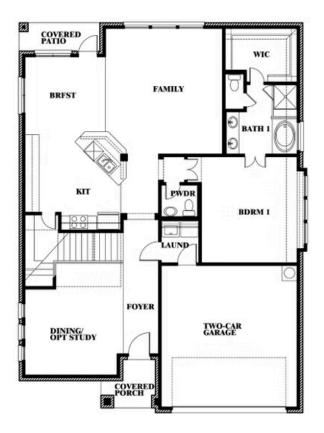

# **Dewberry III**

CLASSIC SERIES

### **ARCADIA TRAILS CLASSIC 50**

121 EMPEROR OAK COURT, BALCH SPRINGS, TX 75181

номез from \$451,990

3,261 5 SQUARE FEET BEDROOMS **3.5** BATHROOMS

**2** CAR GARAGE

## **Dewberry III**

**DEWBERRY III FLOOR PLAN** 

#### BLOOMFIELD HOMES

COMMUNITY SALES MANAGER

John Gill

CELL: (682) 445-8530 SALES OFFICE: (682) 900-3668

Dewberry III

ARCADIA TRAILS CLASSIC 50 121 EMPEROR OAK COURT, BALCH SPRINGS, TX 75181

This brochure is for general informational purposes and is to be used as a guide only. Changes may be made during the development process and floor plans, dimensions, fixtures, fittings, finishes and specifications are subject to change without notice. Window placement, balcony configuration, wardrobe sizes and living areas may vary slightly within each plan type. EQUAL HOUSING OPPORTUNITY.