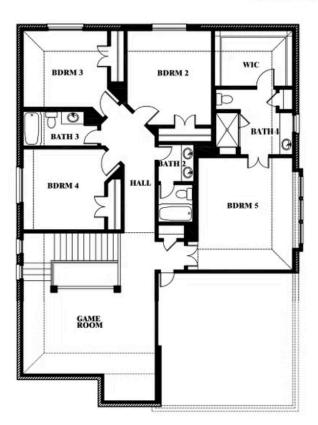

# **Dewberry III**

CLASSIC SERIES

### **ARCADIA TRAILS CLASSIC 50**

121 EMPEROR OAK COURT, BALCH SPRINGS, TX 75181

номез from \$451,990

3,261 5 SQUARE FEET BEDROOMS **3.5** BATHROOMS

**2** CAR GARAGE

## **Dewberry III**

**DEWBERRY III FLOOR PLAN** 

#### BLOOMFIELD HOMES

COMMUNITY SALES MANAGER

John Gill

CELL: (682) 445-8530 SALES OFFICE: (682) 900-3668

Dewberry III

ARCADIA TRAILS CLASSIC 50 121 EMPEROR OAK COURT, BALCH SPRINGS, TX 75181

This brochure is for general informational purposes and is to be used as a guide only. Changes may be made during the development process and floor plans, dimensions, fixtures, fittings, finishes and specifications are subject to change without notice. Window placement, balcony configuration, wardrobe sizes and living areas may vary slightly within each plan type. EQUAL HOUSING OPPORTUNITY.