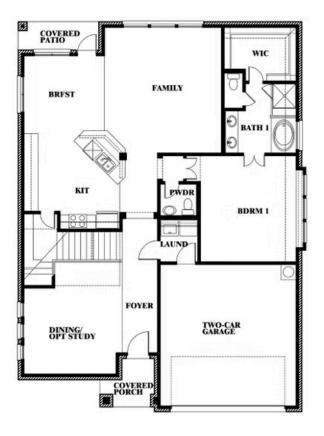

# **Dewberry III**

CLASSIC SERIES

### **ARCADIA TRAILS CLASSIC 50**

121 EMPEROR OAK COURT, BALCH SPRINGS, TX 75181

номез from \$451,990

3,261 5 SQUARE FEET BEDROOMS **3.5** BATHROOMS

**2** CAR GARAGE

## **Dewberry III**

**DEWBERRY III FLOOR PLAN** 

#### BLOOMFIELD HOMES

COMMUNITY SALES MANAGER

John Gill

CELL: (682) 445-8530 SALES OFFICE: (682) 900-3668

Dewberry III

ARCADIA TRAILS CLASSIC 50 121 EMPEROR OAK COURT, BALCH SPRINGS, TX 75181

This brochure is for general informational purposes and is to be used as a guide only. Changes may be made during the development process and floor plans, dimensions, fixtures, fittings, finishes and specifications are subject to change without notice. Window placement, balcony configuration, wardrobe sizes and living areas may vary slightly within each plan type. EQUAL HOUSING OPPORTUNITY.