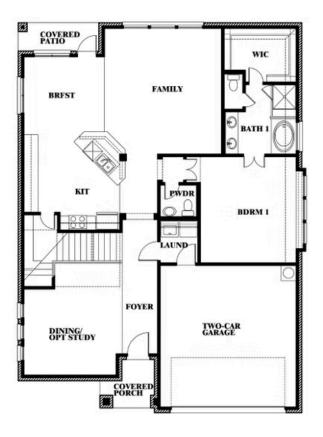

## **Dewberry III**

**DEWBERRY III FLOOR PLAN** 

### **ARCADIA TRAILS CLASSIC 50**

121 EMPEROR OAK COURT, BALCH SPRINGS, TX 75181

номез from \$451,990

3,261 5 SQUARE FEET BEDROOMS **3.5** BATHROOMS

**2** CAR GARAGE