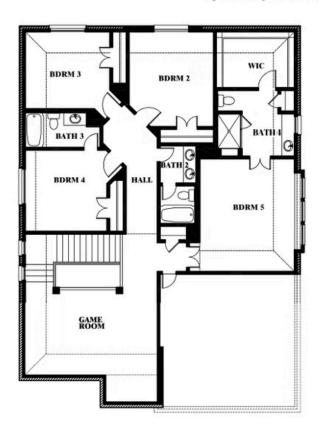

**OPT JACK & JILL BATH AT BEDROOM 2 & 5** 

**COMMUNITY SALES MANAGER** 

John Gill CELL: (682) 445-85

CELL: (682) 445-8530 SALES OFFICE: (682) 900-3668

ARCADIA TRAILS CLASSIC 50 121 EMPEROR OAK COURT, BALCH SPRINGS, TX 75181

Dewberry III Opt. Jack & Jill Bath at Bedroom 2 & 5

This brochure is for general informational purposes and is to be used as a guide only. Changes may be made during the development process and floorplans, dimensions, fixtures, fittings, finishes and specifications are subject to change without notice. Window placement, balcony configuration, wardrobe sizes and living areas may vary slightly within each plan type. EQUAL HOUSING OPPORTUNITY