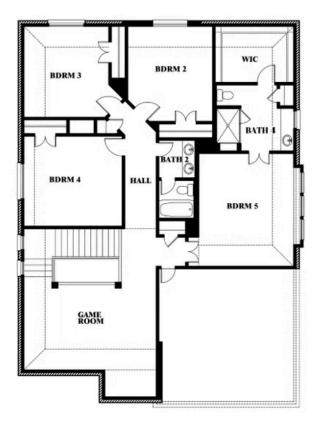

## **Dewberry III**

**DEWBERRY III FLOOR PLAN** 

**OPT JACK & JILL BATH AT BEDROOM 2 & 5** 

**COMMUNITY SALES MANAGER** 

John Gill CELL: (682) 445-85

CELL: (682) 445-8530 SALES OFFICE: (682) 900-3668

ARCADIA TRAILS CLASSIC 50 121 EMPEROR OAK COURT, BALCH SPRINGS, TX 75181

Dewberry III Opt. Jack & Jill Bath at Bedroom 2 & 5

This brochure is for general informational purposes and is to be used as a guide only. Changes may be made during the development process and floorplans, dimensions, fixtures, fittings, finishes and specifications are subject to change without notice. Window placement, balcony configuration, wardrobe sizes and living areas may vary slightly within each plan type. EQUAL HOUSING OPPORTUNITY