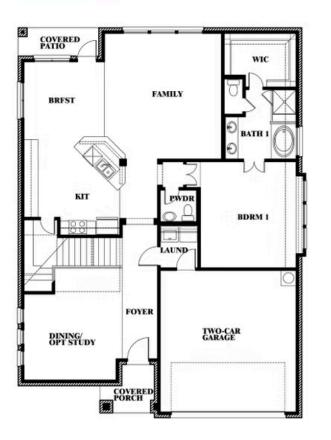

# **Dewberry III**

CLASSIC SERIES

### **ARCADIA TRAILS CLASSIC 50**

121 EMPEROR OAK COURT, BALCH SPRINGS, TX 75181

номез from \$451,990

3,261 5 SQUARE FEET BEDROOMS **3.5** BATHROOMS

**2** CAR GARAGE

## **Dewberry III**

**DEWBERRY III FLOOR PLAN** 

#### BLOOMFIELD HOMES

COMMUNITY SALES MANAGER

John Gill

CELL: (682) 445-8530 SALES OFFICE: (682) 900-3668

Dewberry III

ARCADIA TRAILS CLASSIC 50 121 EMPEROR OAK COURT, BALCH SPRINGS, TX 75181

This brochure is for general informational purposes and is to be used as a guide only. Changes may be made during the development process and floor plans, dimensions, fixtures, fittings, finishes and specifications are subject to change without notice. Window placement, balcony configuration, wardrobe sizes and living areas may vary slightly within each plan type. EQUAL HOUSING OPPORTUNITY.