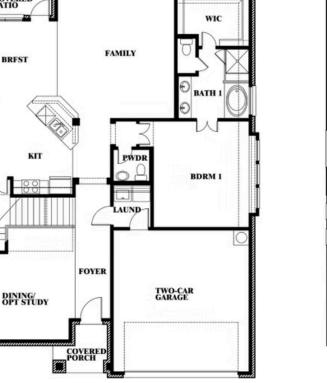

# BLOOMFIELD HOMES

Dewberry

COVERED PATIO

**3** 

### BLOOMFIELD HOMES

Dewberry Opt. Bath 3 Ensuite

John Gill

**ARCADIA TRAILS CLASSIC 50** 121 EMPEROR OAK COURT, BALCH SPRINGS, TX 75181

CELL: (682) 445-8530 SALES OFFICE: (682) 900-3668

This brochure is for general informational purposes and is to be used as a guide only. Changes may be made during the development process and floorplans, dimensions, fixtures, fittings, finishes and specifications are subject to change without notice. Window placement, balcony configuration, wardrobe sizes and living areas may vary slightly within each plan type. EQUAL HOUSING OPPORTUNITY