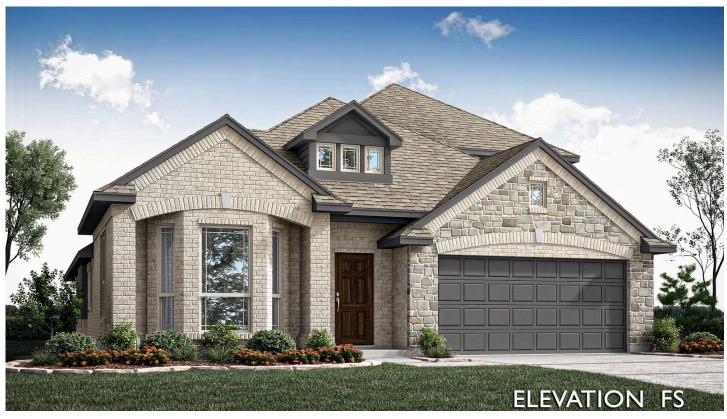

## 119 Emperor Oak Court

BALCH SPRINGS, TX 75181

ARCADIA TRAILS CLASSIC 50

CYPRESS II FLOOR PLAN

\$429,990

2462 SOUARE FEET

**4**BEDROOMS

3.0 BATHROOMS

**2** CAR GARAGE

Bloomfield's Cypress II is a luxurious 1.5-story home that seamlessly blends craftsmanship and elegance, offering 4 bedrooms and 3 baths on a desirable interior lot. Beyond the striking 8' front door, the inviting interior is filled with upgrades, from the rich Laminate Wood floors to the abundance of natural light streaming through large windows and charming window seats. A private Study with Glass French Doors sits off the entry, while the open-concept Family Room flows into a Gourmet Kitchen that exudes both beauty and function. Charleston Pure White cabinets contrast beautifully with La Playa White Quartz countertops, a stylish herringbone backsplash, and a spacious island perfect for barstools. The adjacent Breakfast Nook, enhanced by a built-in buffet, features a bay window for added elegance. Designed for versatility, the home offers ample storage with a walk-in pantry and large closets, while upstairs, a private bedroom, full bath, and a versatile Game Room create the perfect retreat for guests or family. Efficiency meets luxury with a tankless water heater, exterior lighting, and modern finishes throughout. Just a stone's throw away, the community's amenity center, pool, playground, and scenic trails offer endless recreation, making this home a perfect blend of style and convenience. Visit Arcadia Trails today to discover your dream home!