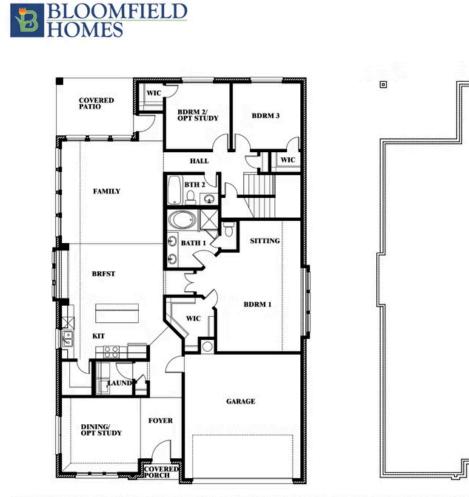

## **ARCADIA TRAILS CLASSIC 50**

121 EMPEROR OAK COURT, BALCH SPRINGS, TX 75181

\$415,990

**HOMES FROM** 

2,454 4 SQUARE FEET BEDROOMS

**3.0** BATHROOMS **2** CAR GARAGE

Document generated Apr 18, 2025. Prices, plans, square footage, features and materials are subject to change at any time without notice and vary among communities. Listed prices are for informational purposes only, are not binding, and do not create any contractual obligation(s). The price of any home is dependent on numerous factors, all of which are unique to a specific home, and is not guaranteed until specified in a binding contract. Pricing of elevations and additional optional beds/baths vary per plan. Some plans require a premium homesite. Please ask the Community Manager for details. Renderings of homes are artist concepts and may not reflect exact colors and materials.

**Cypress II** 

COMMUNITY SALES MANAGER

John Gill

CELL: (682) 445-8530 SALES OFFICE: (682) 900-3668

ARCADIA TRAILS CLASSIC 50

BDRM 4

121 EMPEROR OAK COURT, BALCH SPRINGS, TX 75181

GAME