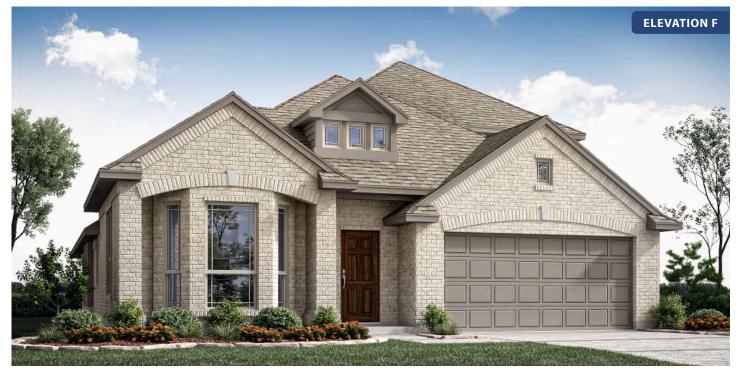

## **Cypress II**

**CLASSIC SERIES** 

## **ARCADIA TRAILS CLASSIC 50**

121 EMPEROR OAK COURT, BALCH SPRINGS, TX 75181

\$415,990

**HOMES FROM** 

2,454 4 SQUARE FEET BEDROOMS

**3.0** BATHROOMS **2** CAR GARAGE

Document generated Apr 18, 2025. Prices, plans, square footage, features and materials are subject to change at any time without notice and vary among communities. Listed prices are for informational purposes only, are not binding, and do not create any contractual obligation(s). The price of any home is dependent on numerous factors, all of which are unique to a specific home, and is not guaranteed until specified in a binding contract. Pricing of elevations and additional optional beds/baths vary per plan. Some plans require a premium homesite. Please ask the Community Manager for details. Renderings of homes are artist concepts and may not reflect exact colors and materials.