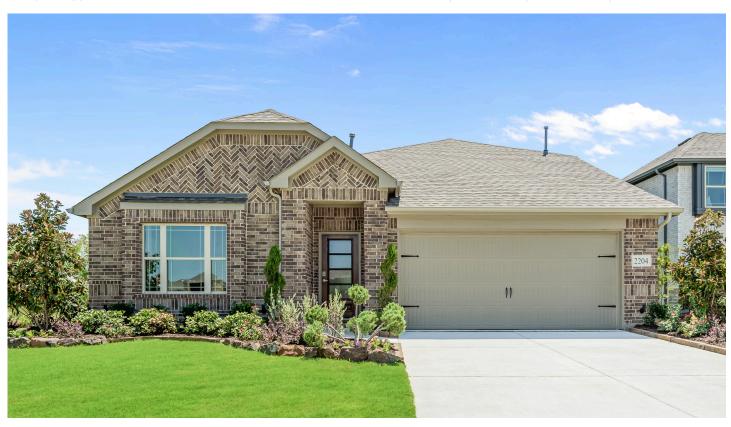

## 2204 Broken Arrow Drive

**AUBREY, TX 76227** 

**ARROWBROOKE** 

REDBUD II FLOOR PLAN

2685 SQUARE FEET

**5** BEDROOMS 3.0 BATHROOMS

**2** CAR GARAGE

The Elements Series Redbud II floor plan is a two-story home with five bedrooms and three bathrooms. Features of this plan include a large family room, open dining and kitchen with custom cabinets and island, a bedroom suite with walk-in closet, and an upstairs game room. Contact us or visit our model home for more information about building this plan.