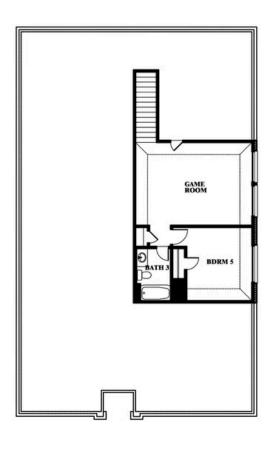

## 2204 Broken Arrow Drive

**AUBREY, TX 76227** 

**ARROWBROOKE** 

REDBUD II FLOOR PLAN

2685 SQUARE FEET

**5** BEDROOMS 3.0 BATHROOMS

**2** CAR GARAGE

The Elements Series Redbud II floor plan is a two-story home with five bedrooms and three bathrooms. Features of this plan include a large family room, open dining and kitchen with custom cabinets and island, a bedroom suite with walk-in closet, and an upstairs game room. Contact us or visit our model home for more information about building this plan.