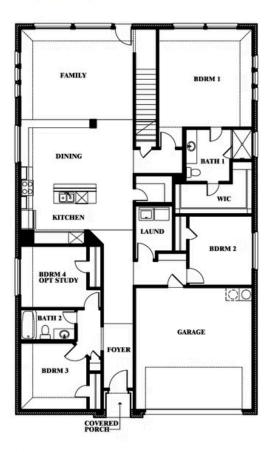

## 2204 Broken Arrow Drive

**AUBREY, TX 76227** 

**ARROWBROOKE** 

REDBUD II FLOOR PLAN

2685 SQUARE FEET

**5** BEDROOMS 3.0 BATHROOMS

**2** CAR GARAGE

The Elements Series Redbud II floor plan is a two-story home with five bedrooms and three bathrooms. Features of this plan include a large family room, open dining and kitchen with custom cabinets and island, a bedroom suite with walk-in closet, and an upstairs game room. Contact us or visit our model home for more information about building this plan.