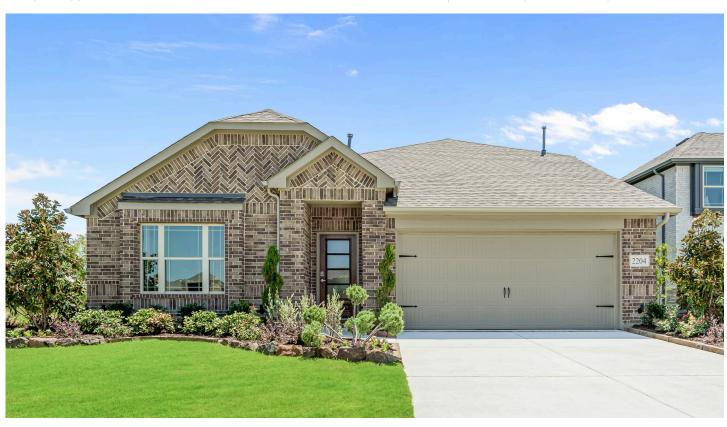

# 2204 Broken Arrow Drive

**AUBREY, TX 76227** 

**ARROWBROOKE** 

REDBUD II FLOOR PLAN

2685 SQUARE FEET

**5** BEDROOMS 3.0 BATHROOMS

**2** CAR GARAGE

The Elements Series Redbud II floor plan is a two-story home with five bedrooms and three bathrooms. Features of this plan include a large family room, open dining and kitchen with custom cabinets and island, a bedroom suite with walk-in closet, and an upstairs game room. Contact us or visit our model home for more information about building this plan.