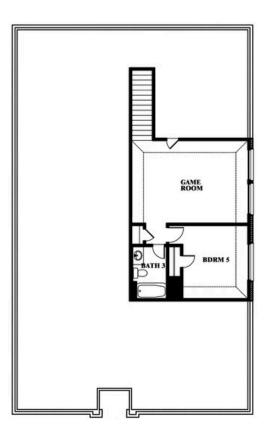

# 2204 Broken Arrow Drive

**AUBREY, TX 76227** 

**ARROWBROOKE** 

REDBUD II FLOOR PLAN

2685 SQUARE FEET

**5** BEDROOMS 3.0 BATHROOMS

**2** CAR GARAGE

The Elements Series Redbud II floor plan is a two-story home with five bedrooms and three bathrooms. Features of this plan include a large family room, open dining and kitchen with custom cabinets and island, a bedroom suite with walk-in closet, and an upstairs game room. Contact us or visit our model home for more information about building this plan.