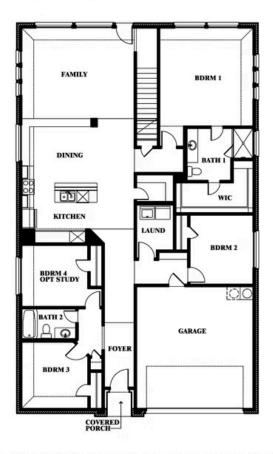

# 2204 Broken Arrow Drive

**AUBREY, TX 76227** 

**ARROWBROOKE** 

REDBUD II FLOOR PLAN

2685 SQUARE FEET

**5** BEDROOMS 3.0 BATHROOMS

**2** CAR GARAGE

The Elements Series Redbud II floor plan is a two-story home with five bedrooms and three bathrooms. Features of this plan include a large family room, open dining and kitchen with custom cabinets and island, a bedroom suite with walk-in closet, and an upstairs game room. Contact us or visit our model home for more information about building this plan.