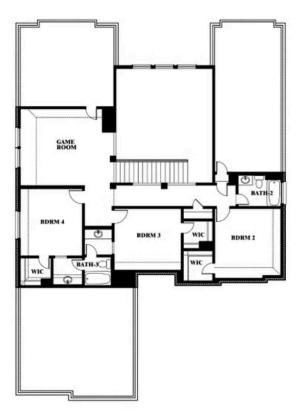

## 2200 Broken Arrow **Drive**

**AUBREY, TX 76227** 

**ARROWBROOKE** 

SEABERRY FLOOR PLAN

3479

BEDROOMS

BATHROOMS

2 CAR GARAGE