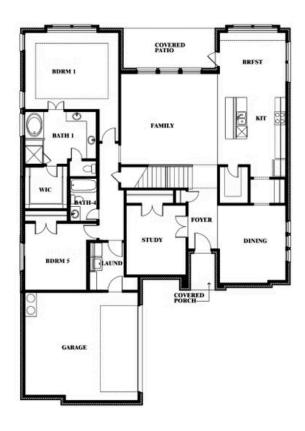

## 2200 Broken Arrow **Drive**

**AUBREY, TX 76227** 

**ARROWBROOKE** 

SEABERRY FLOOR PLAN

3479

BEDROOMS

BATHROOMS

2 CAR GARAGE