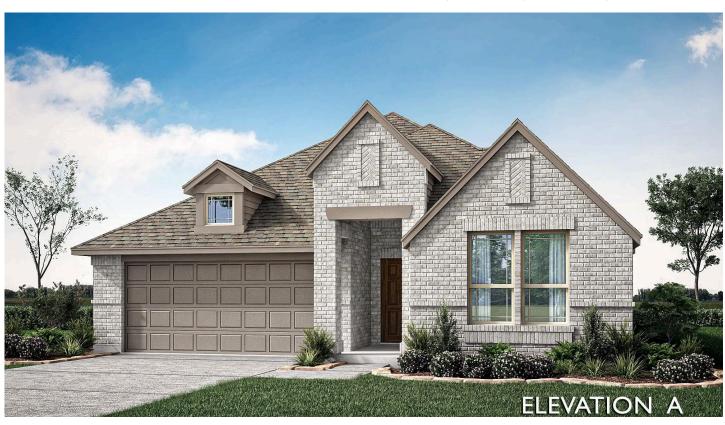

## 1516 Hutton Branch Court

**AUBREY, TX 76227** 

**ARROWBROOKE** 

JASMINE FLOOR PLAN

PRICED AT \$499,000

2098 SQUARE FEET

**4**BEDROOMS

3.0
BATHROOMS

2

CAR GARAGE

Located on an interior lot, this charming single-story home offers access to a variety of community amenities and features 4 bedrooms and 3 baths. The all-brick exterior is complemented by a stunning 8' Warwick front door, leading into an open floor plan filled with natural light from abundant windows. Inside, you'll find upgraded flooring throughout, including wood, tile, and carpet. The Deluxe Gourmet Kitchen is a standout, featuring sleek quartz countertops, stainless steel appliances, custom cabinetry, a spacious island, and a walk-in pantry. Step outside to a covered patio with a gas stub, perfect for grilling and entertaining. The mudroom offers added convenience and storage. The Primary Suite is a luxurious retreat, complete with dual sinks, a separate shower, a garden tub, and a walk-in closet. Additional highlights include quartz countertops in all baths, a tankless water heater, blinds, gutters, and electrical upgrades, blending functionality with beautiful design. Visit Bloomfield at Arrowbrooke today!