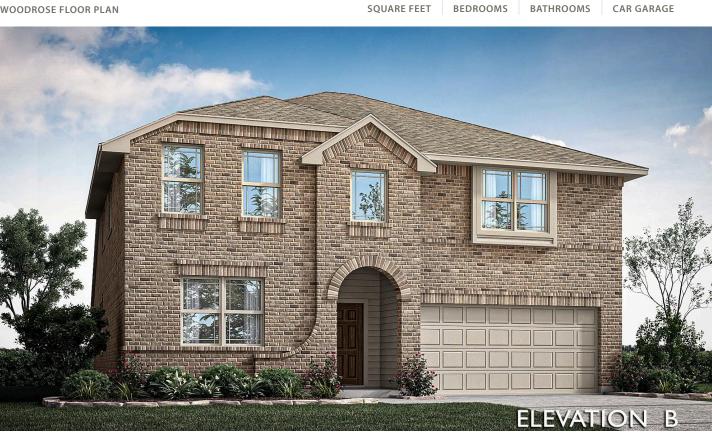

## ARROWBROOKE ELEMENTS

WOODROSE FLOOR PLAN

Modern elegance meets spacious living in this bright two-story home boasting charming all-brick elevation. Discover 4 large bedrooms and 3.5 baths within the open-concept layout that includes a Study with French Doors and an inviting upstairs Game Room. The modern Kitchen is adorned with well-selected finishes, Quartz countertops, and a center island workspace perfect for casual dining. Laminate Wood flooring graces common areas, while the first-floor Primary Suite offers luxurious comfort, complete with the Deluxe Bath featuring a separate shower, garden tub, and dual sinks. Upstairs, enjoy ample storage in large closets and in the conveniently located laundry room. Enjoy seamless indoor-outdoor living with access to a Covered Patio off the Family Room. Plus, with Upgraded Glass and Iron 6'8 Front Door, Gutters, Blinds, and Gas Stub for your grill, this home is ready for you to make it yours. Visit Bloomfield's ArrowBrooke models today to learn more about your next dream home!