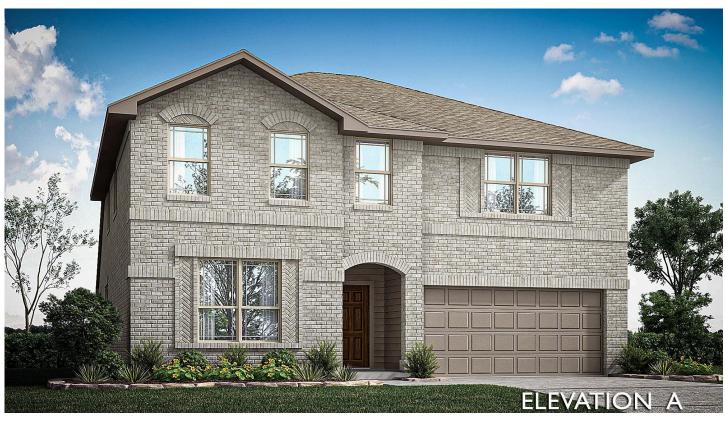

## 1532 Soapberry Drive

**AUBREY, TX 76227** 

ARROWBROOKE ELEMENTS

WOODROSE FLOOR PLAN

PRICED AT \$583,399 \$543,399

3063 SOUARE FEET

4 BEDROOMS 2.5
BATHROOMS

**2** CAR GARAGE

The Woodrose is a bright and inviting two-story home that effortlessly combines modern elegance with spacious living, featuring an all-brick exterior and enhanced by the sophistication of an upgraded 4-Lite Front Door. Inside, you'll find 4 generously sized bedrooms and 2.5 baths, thoughtfully arranged within an open-concept layout that showcases a modern kitchen, complete with sleek flat panel cabinets, Quartz countertops, and stainless steel appliances. Electrical upgrades throughout add convenience and flair, while Granite countertops in the bathrooms elevate the luxurious feel. The private Study with French doors and the spacious Game Room upstairs provide ideal spaces for work and play. Vintage Manor Laminate Wood floors flow seamlessly through the common areas, complementing the contemporary design, while a tankless water heater adds efficiency. The first-floor primary suite offers a serene retreat with a deluxe bath, and the gas stub on the patio awaits your outdoor grilling adventures. Set on a prime interior lot, the home is finished with gutters for added functionality, creating a perfect blend of style and practicality.