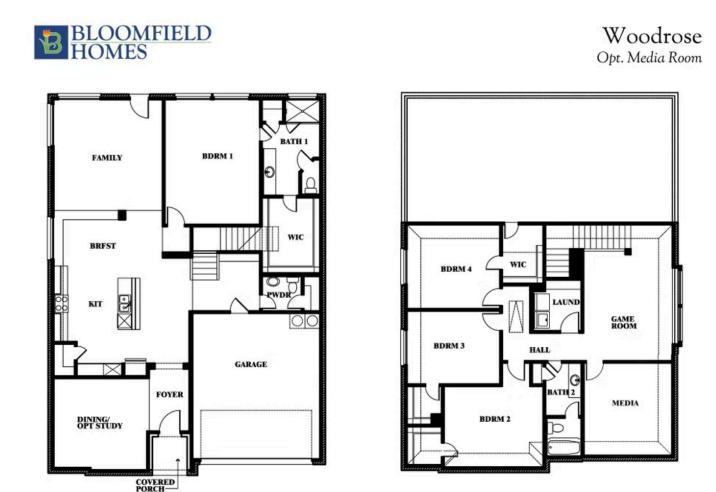

#### BLOOMFIELD HOMES Woodrose BDRM 1 FAMILY WIC BRFST WIC BDRM 4 WDR KIT LAUN GAME BDRM 3 HALL GARAGE FOYER BDRM 2 DINING/ OPT STUDY

COVERED PORCH

This brochure is for general informational purposes and is to be used as a guide only. Changes may be made during the development process and floorplans, dimensions, fixtures, fittings, finishes and specifications are subject to change without notice. Window placement, balcony configuration, wardrobe sizes and living areas may vary slightly within each plan type. EQUAL HOUSING OPPORTUNITY