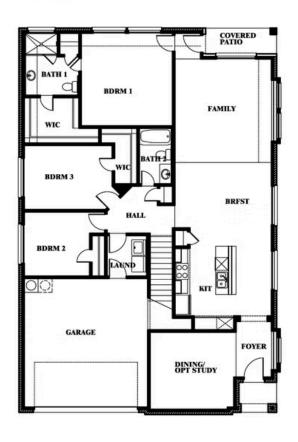

#### ARROWBROOKE ELEMENTS

2200 BROKEN ARROW DRIVE, AUBREY, TX 76227

**HOMES FROM** 

\$496,990

2,483 SOUARE FEET

BEDROOMS

3.0 BATHROOMS 2

Willow II