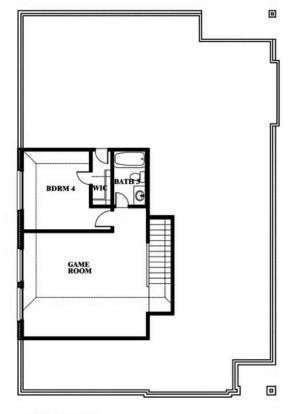

#### ARROWBROOKE ELEMENTS

2200 BROKEN ARROW DRIVE, AUBREY, TX 76227

SECOND FLOOR PLAN

This brochure is for general informational purposes and is to be used as a guide only. Changes may be made during the development process and floorplans, dimensions, fixtures, fittings, finishes and specifications are subject to change without notice. Window placement, balcony configuration, wardrobe sizes and living areas may vary slightly within each plan type. EQUAL HOUSING OPPORTUNITY