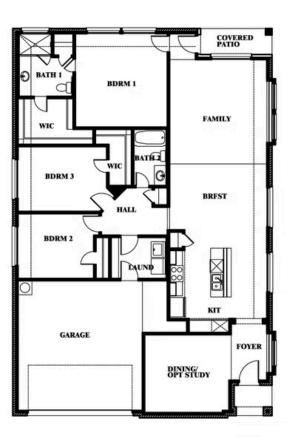

## Willow

**ELEMENTS SERIES** 

## **ARROWBROOKE ELEMENTS**

2200 BROKEN ARROW DRIVE, AUBREY, TX 76227

HOMES FROM \$450,990

1,845 3 SQUARE FEET BEDROOMS

**2.0** BATHROOMS **2** CAR GARAGE

Document generated Mar 31, 2025. Prices, plans, square footage, features and materials are subject to change at any time without notice and vary among communities. Listed prices are for informational purposes only, are not binding, and do not create any contractual obligation(s). The price of any home is dependent on numerous factors, all of which are unique to a specific home, and is not guaranteed until specified in a binding contract. Pricing of elevations and additional optional beds/baths vary per plan. Some plans require a premium homesite. Please ask the Community Manager for details. Renderings of homes are artist concepts and may not reflect exact colors and materials.