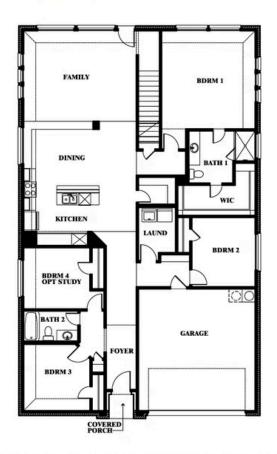

# **Redbud II**

**ELEMENTS SERIES** 

#### ARROWBROOKE ELEMENTS

2200 BROKEN ARROW DRIVE, AUBREY, TX 76227

**HOMES FROM** 

\$531,990

2,681 SOUARE FEET

**5**BEDROOMS

3.0 BATHROOMS

**2** CAR GARAGE