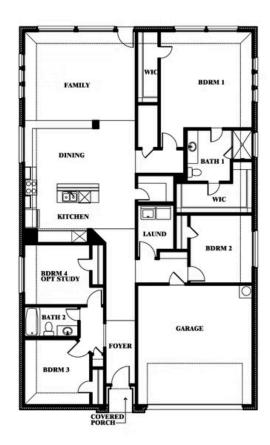

# Redbud

**ELEMENTS SERIES** 

## Redbud

### **ARROWBROOKE ELEMENTS**

2200 BROKEN ARROW DRIVE, AUBREY, TX 76227

Redbud

This brochure is for general informational purposes and is to be used as a guide only. Changes may be made during the development process and floorplans, dimensions, fixtures, fittings, finishes and specifications are subject to change without notice. Window placement, balcony configuration, wardrobe sizes and living areas may vary slightly within each plan type. EQUAL HOUSING OPPORTUNITY