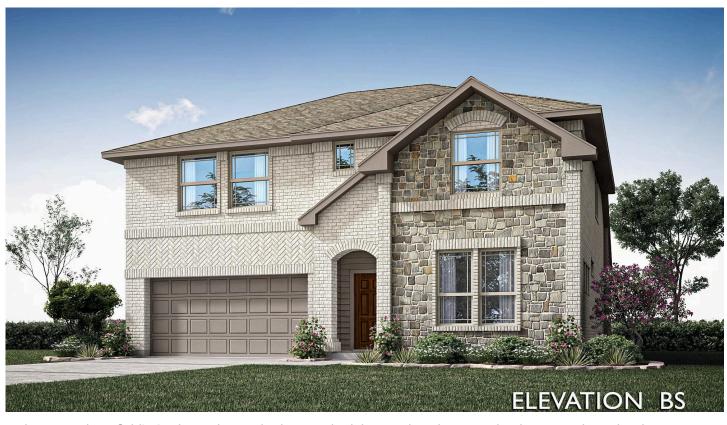

## 1544 Laurel Avenue

**AUBREY, TX 76227** 

ARROWBROOKE ELEMENTS

GARDENIA FLOOR PLAN

\$585,636 \$525,000

2640 SOUARE FEET

**5** BEDROOMS 4.0
BATHROOMS

**2** CAR GARAGE

Welcome to Bloomfield's Gardenia plan, a 5 bedroom, 4 bath home where luxury and style meet. Adorned with a stunning brick and stone elevation and an upgraded 6'8 Glass and Iron front door, this home exudes charm. Tile floors grace the spacious first floor, leading to an inviting Primary Suite with an ensuite bath and generous walk-in closet. The contemporary Gourmet Kitchen is a chef's dream, featuring flat panel cabinets, an island, a walk-in pantry, and gas cooking on stainless steel appliances. Quartz countertops adorn the kitchen and bathrooms, while the breakfast area seamlessly flows into the Family Room with access to a covered back patio and gas stub for the grill. Upstairs, Game Room flex space awaits along with 2 baths and 3 bedrooms, each boasting walk-in closets. Additional highlights include window seats and a mud bench off a 2-car garage. With blinds, gutters, and electrical and lighting upgrades, this home is ready for effortless entertaining. Interior lot in the sought-after community - Experience Bloomfield today!