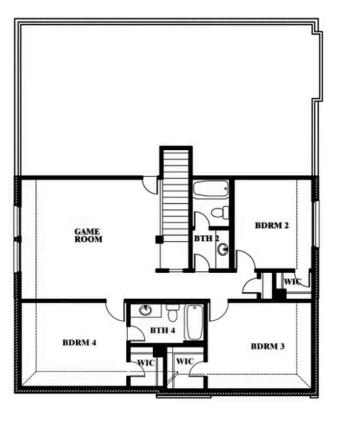

#### **ARROWBROOKE ELEMENTS**

2200 BROKEN ARROW DRIVE, AUBREY, TX 76227

Gardenia Opt. Bath 4 at Bed 4

This brochure is for general informational purposes and is to be used as a guide only. Changes may be made during the development process and floorplans, dimensions, fixtures, fittings, finishes and specifications are subject to change without notice. Window placement, balcony configuration, wardrobe sizes and living areas may vary slightly within each plan type. EQUAL HOUSING OPPORTUNITY