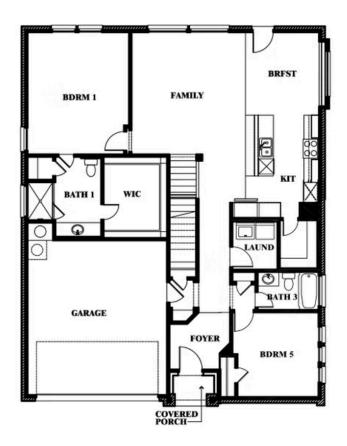

## Gardenia Opt. Bed 5 & Bath 3 at Dining

This brochure is for general informational purposes and is to be used as a guide only. Changes may be made during the development process and floorplans, dimensions, fixtures, fittings, finishes and specifications are subject to change without notice. Window placement, balcony configuration, wardrobe sizes and living areas may vary slightly within each plan type. EQUAL HOUSING OPPORTUNITY