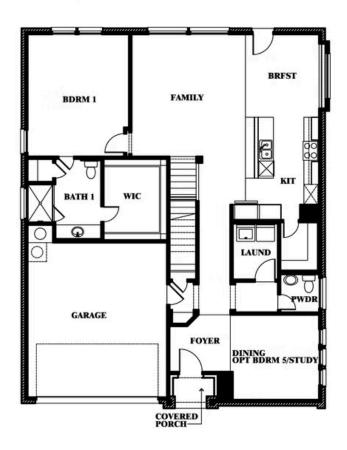

#### **ARROWBROOKE ELEMENTS**

2200 BROKEN ARROW DRIVE, AUBREY, TX 76227

**HOMES FROM** 

\$519,990

2,638 SOUARE FEET

**4**BEDROOMS

2.5
BATHROOMS

**2** CAR GARAGE

## Gardenia

This brochure is for general informational purposes and is to be used as a guide only. Changes may be made during the development process and floorplans, dimensions, fixtures, fittings, finishes and specifications are subject to change without notice. Window placement, balcony configuration, wardrobe sizes and living areas may vary slightly within each plan type. EQUAL HOUSING OPPORTUNITY