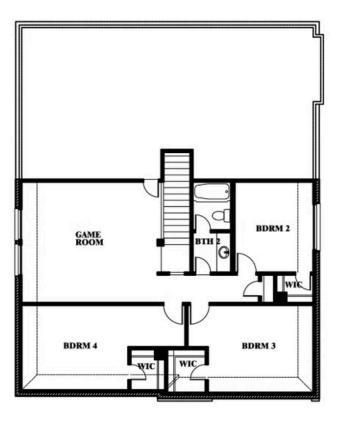

# Gardenia

#### **ARROWBROOKE ELEMENTS**

2200 BROKEN ARROW DRIVE, AUBREY, TX 76227

## Gardenia

This brochure is for general informational purposes and is to be used as a guide only. Changes may be made during the development process and floorplans, dimensions, fixtures, fittings, finishes and specifications are subject to change without notice. Window placement, balcony configuration, wardrobe sizes and living areas may vary slightly within each plan type. EQUAL HOUSING OPPORTUNITY