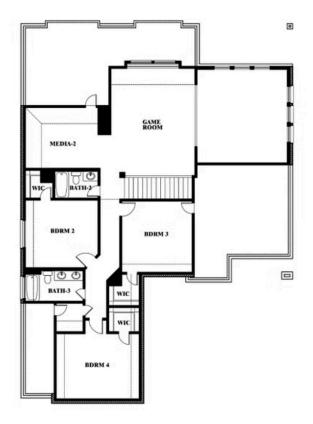

## **Spring Cress II**

#### **ARROWBROOKE CLASSIC 60**

2200 BROKEN ARROW DRIVE, AUBREY, TX 76227

### Spring Cress II Opt. Bed 6 & Bath 5 at Media

Jeff Seaton

CELL: (940) 365-6323 SALES OFFICE: (972) 347-2028