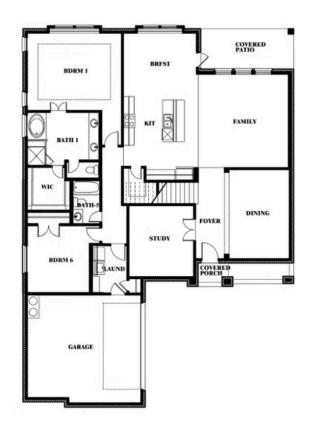

Jeff Seaton

CELL: (940) 365-6323 SALES OFFICE: (972) 347-2028

# **Spring Cress II**

**CLASSIC SERIES** 

**ARROWBROOKE CLASSIC 60** 

2200 BROKEN ARROW DRIVE, AUBREY, TX 76227

**HOMES FROM** 

\$661,990

**3,695** SOUARE FEET

# BEDROOMS 3.5
BATHROOMS

**2** CAR GARAGE







Jeff Seaton

CELL: (940) 365-6323 SALES OFFICE: (972) 347-2028

## **Spring Cress II**

#### **ARROWBROOKE CLASSIC 60**

2200 BROKEN ARROW DRIVE, AUBREY, TX 76227



## Spring Cress II











Jeff Seaton

CELL: (940) 365-6323 SALES OFFICE: (972) 347-2028

## **Spring Cress II**

#### **ARROWBROOKE CLASSIC 60**

2200 BROKEN ARROW DRIVE, AUBREY, TX 76227



### Spring Cress II Opt. Bed 6 & Bath 5 at Media











Jeff Seaton

CELL: (940) 365-6323 SALES OFFICE: (972) 347-2028

## **Spring Cress II**

#### **ARROWBROOKE CLASSIC 60**

2200 BROKEN ARROW DRIVE, AUBREY, TX 76227



## Spring Cress II Opt. Mini Garage at Dining











Jeff Seaton

CELL: (940) 365-6323 SALES OFFICE: (972) 347-2028

## **Spring Cress II**

#### **ARROWBROOKE CLASSIC 60**

2200 BROKEN ARROW DRIVE, AUBREY, TX 76227



## Spring Cress II Opt. Bed 5 & Bath 4 at Dining