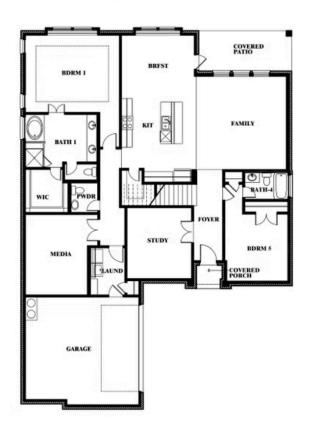

## **Spring Cress II**

#### **ARROWBROOKE CLASSIC 60**

2200 BROKEN ARROW DRIVE, AUBREY, TX 76227

## Spring Cress II Opt. Bed 5 & Bath 4 at Dining