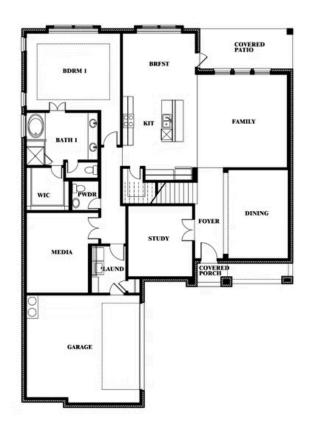

## **Spring Cress II**

#### **ARROWBROOKE CLASSIC 60**

2200 BROKEN ARROW DRIVE, AUBREY, TX 76227