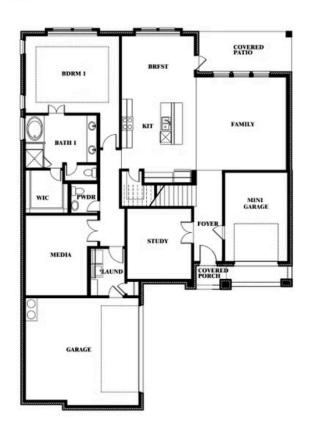

## **Spring Cress II**

#### **ARROWBROOKE CLASSIC 60**

2200 BROKEN ARROW DRIVE, AUBREY, TX 76227

## Spring Cress II Opt. Mini Garage at Dining

Jeff Seaton

CELL: (940) 365-6323 SALES OFFICE: (972) 347-2028