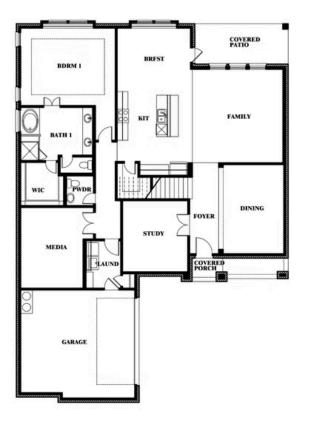

COMMUNITY SALES MANAGER

Jeff Seaton CELL: (940) 365-6323 SALES OFFICE: (972) 347-2028

ARROWBROOKE CLASSIC 60 2200 BROKEN ARROW DRIVE, AUBREY, TX 76227

> Spring Cress Opt. Bed 6 & Bath 5 at Media

This brochure is for general informational purposes and is to be used as a guide only. Changes may be made during the development process and floorplans, dimensions, fixtures, fittings, finishes and specifications are subject to change without notice. Window placement, balcony configuration, wardrobe sizes and living areas may vary slightly within each plan type. EQUAL HOUSING OPPORTUNITY