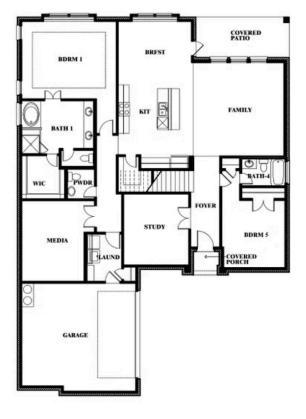

COMMUNITY SALES MANAGER

Jeff Seaton CELL: (940) 365-6323 SALES OFFICE: (972) 347-2028

Spring Cress

ARROWBROOKE CLASSIC 60 2200 BROKEN ARROW DRIVE, AUBREY, TX 76227

This brochure is for general informational purposes and is to be used as a guide only. Changes may be made during the development process and floorplans, dimensions, fixtures, fittings, finishes and specifications are subject to change without notice. Window placement, balcony configuration, wardrobe sizes and living areas may vary slightly within each plan type. EQUAL HOUSING OPPORTUNITY