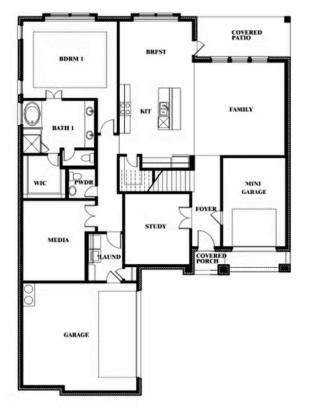

COMMUNITY SALES MANAGER

Jeff Seaton CELL: (940) 365-6323 SALES OFFICE: (972) 347-2028

Spring Cress

ARROWBROOKE CLASSIC 60 2200 BROKEN ARROW DRIVE, AUBREY, TX 76227

This brochure is for general informational purposes and is to be used as a guide only. Changes may be made during the development process and floorplans, dimensions, fixtures, fittings, finishes and specifications are subject to change without notice. Window placement, balcony configuration, wardrobe sizes and living areas may vary slightly within each plan type. EQUAL HOUSING OPPORTUNITY