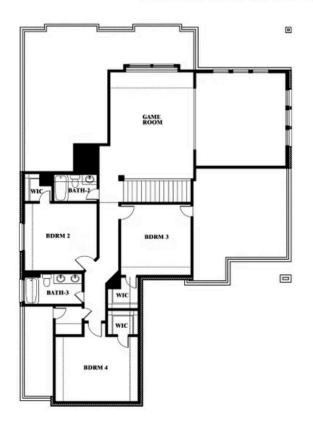

COMMUNITY SALES MANAGER

Jeff Seaton CELL: (940) 365-6323 SALES OFFICE: (972) 347-2028

ARROWBROOKE CLASSIC 60 2200 BROKEN ARROW DRIVE, AUBREY, TX 76227

> Spring Cress Opt. Bed 6 & Bath 5 at Media

This brochure is for general informational purposes and is to be used as a guide only. Changes may be made during the development process and floorplans, dimensions, fixtures, fittings, finishes and specifications are subject to change without notice. Window placement, balcony configuration, wardrobe sizes and living areas may vary slightly within each plan type. EQUAL HOUSING OPPORTUNITY