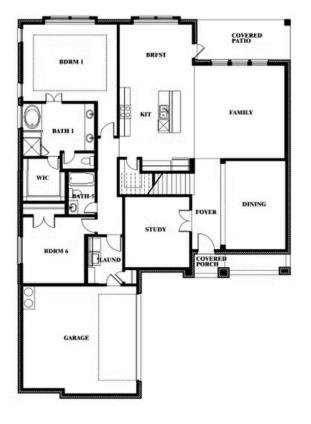

COMMUNITY SALES MANAGER

Jeff Seaton CELL: (940) 365-6323 SALES OFFICE: (972) 347-2028

Spring Cress

ARROWBROOKE CLASSIC 60 2200 BROKEN ARROW DRIVE, AUBREY, TX 76227

This brochure is for general informational purposes and is to be used as a guide only. Changes may be made during the development process and floorplans, dimensions, fixtures, fittings, finishes and specifications are subject to change without notice. Window placement, balcony configuration, wardrobe sizes and living areas may vary slightly within each plan type. EQUAL HOUSING OPPORTUNITY