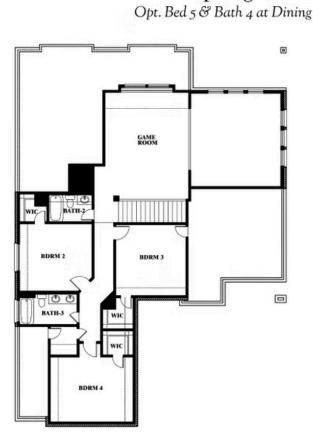

COMMUNITY SALES MANAGER

Jeff Seaton CELL: (940) 365-6323 SALES OFFICE: (972) 347-2028

Spring Cress

ARROWBROOKE CLASSIC 60 2200 BROKEN ARROW DRIVE, AUBREY, TX 76227

This brochure is for general informational purposes and is to be used as a guide only. Changes may be made during the development process and floorplans, dimensions, fixtures, fittings, finishes and specifications are subject to change without notice. Window placement, balcony configuration, wardrobe sizes and living areas may vary slightly within each plan type. EQUAL HOUSING OPPORTUNITY