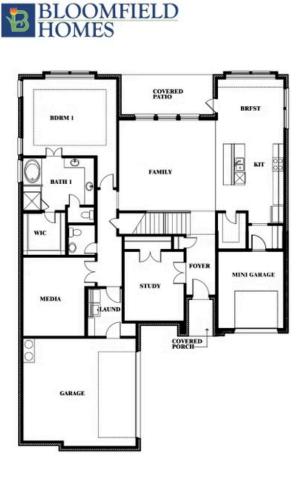

## **Seaberry II**

**CLASSIC SERIES** 

ARROWBROOKE CLASSIC 60 2200 BROKEN ARROW DRIVE, AUBREY, TX 76227 3,478 3 SQUARE FEET BEDROOMS

\$624,990

**HOMES FROM** 

**3.5** BATHROOMS **2** CAR GARAGE

COMMUNITY SALES MANAGER

Seaberry II

Jeff Seaton CELL: (940) 365-6323 SALES OFFICE: (972) 347-2028

ARROWBROOKE CLASSIC 60 2200 BROKEN ARROW DRIVE, AUBREY, TX 76227

This brochure is for general informational purposes and is to be used as a guide only. Changes may be made during the development process and floorplans, dimensions, fixtures, fittings, finishes and specifications are subject to change without notice. Window placement, balcony configuration, wardrobe sizes and living areas may vary slightly within each plan type. EQUAL HOUSING OPPORTUNITY

COMMUNITY SALES MANAGER

Jeff Seaton CELL: (940) 365-6323 SALES OFFICE: (972) 347-2028

ARROWBROOKE CLASSIC 60 2200 BROKEN ARROW DRIVE, AUBREY, TX 76227

Seaberry II Opt. Mini Garage at Dining

This brochure is for general informational purposes and is to be used as a guide only. Changes may be made during the development process and floorplans, dimensions, fixtures, fittings, finishes and specifications are subject to change without notice. Window placement, balcony configuration, wardrobe sizes and living areas may vary slightly within each plan type. EQUAL HOUSING OPPORTUNITY