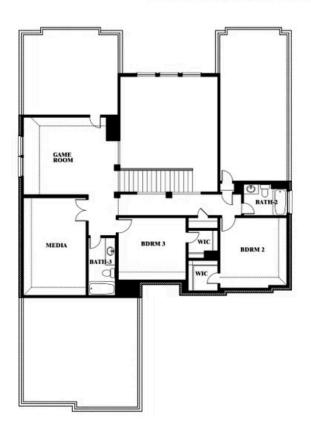

## **Seaberry II**

**CLASSIC SERIES** 

ARROWBROOKE CLASSIC 60 2200 BROKEN ARROW DRIVE, AUBREY, TX 76227 3,478 3 SQUARE FEET BEDROOMS

\$624,990

**HOMES FROM** 

**3.5** BATHROOMS **2** CAR GARAGE

COMMUNITY SALES MANAGER

Seaberry II

Jeff Seaton CELL: (940) 365-6323 SALES OFFICE: (972) 347-2028

ARROWBROOKE CLASSIC 60 2200 BROKEN ARROW DRIVE, AUBREY, TX 76227

This brochure is for general informational purposes and is to be used as a guide only. Changes may be made during the development process and floorplans, dimensions, fixtures, fittings, finishes and specifications are subject to change without notice. Window placement, balcony configuration, wardrobe sizes and living areas may vary slightly within each plan type. EQUAL HOUSING OPPORTUNITY