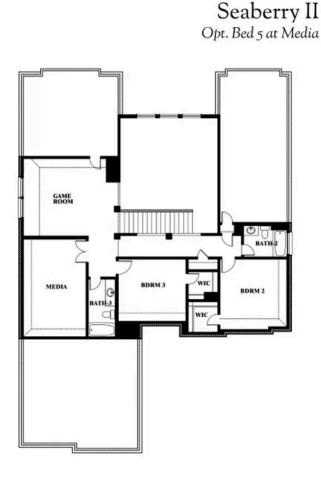

COMMUNITY SALES MANAGER

Jeff Seaton CELL: (940) 365-6323 SALES OFFICE: (972) 347-2028

ARROWBROOKE CLASSIC 60 2200 BROKEN ARROW DRIVE, AUBREY, TX 76227

Seaberry II Opt. Mini Garage at Dining

This brochure is for general informational purposes and is to be used as a guide only. Changes may be made during the development process and floorplans, dimensions, fixtures, fittings, finishes and specifications are subject to change without notice. Window placement, balcony configuration, wardrobe sizes and living areas may vary slightly within each plan type. EQUAL HOUSING OPPORTUNITY