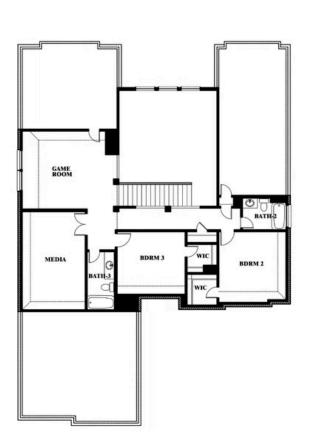

## **Seaberry II**

**CLASSIC SERIES** 

ARROWBROOKE CLASSIC 60 2200 BROKEN ARROW DRIVE, AUBREY, TX 76227 3,478 3 SQUARE FEET BEDROOMS

\$624,990

**HOMES FROM** 

**3.5** BATHROOMS **2** CAR GARAGE

COMMUNITY SALES MANAGER

Seaberry II

Jeff Seaton CELL: (940) 365-6323 SALES OFFICE: (972) 347-2028

ARROWBROOKE CLASSIC 60 2200 BROKEN ARROW DRIVE, AUBREY, TX 76227

This brochure is for general informational purposes and is to be used as a guide only. Changes may be made during the development process and floorplans, dimensions, fixtures, fittings, finishes and specifications are subject to change without notice. Window placement, balcony configuration, wardrobe sizes and living areas may vary slightly within each plan type. EQUAL HOUSING OPPORTUNITY