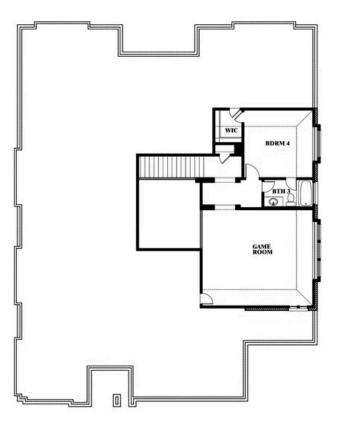

# **Primrose FE IV**

**CLASSIC SERIES** 

**ARROWBROOKE CLASSIC 60** 

2200 BROKEN ARROW DRIVE, AUBREY, TX 76227

**HOMES FROM** 

\$642,990

**3,543** SOUARE FEET

4 BEDROOMS 3.5
BATHROOMS

## **Primrose FE IV**

#### **ARROWBROOKE CLASSIC 60**

2200 BROKEN ARROW DRIVE, AUBREY, TX 76227