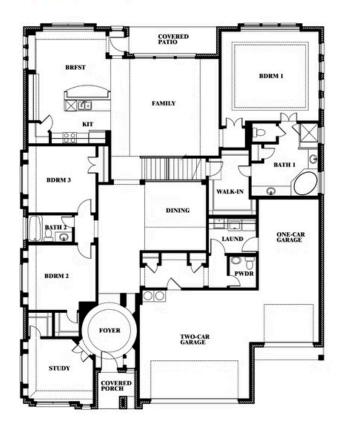

# **Primrose FE IV**

**CLASSIC SERIES** 

**ARROWBROOKE CLASSIC 60** 

2200 BROKEN ARROW DRIVE, AUBREY, TX 76227

**HOMES FROM** 

\$642,990

**3,543** SOUARE FEET

4 BEDROOMS 3.5
BATHROOMS

3 CAR GARAGE