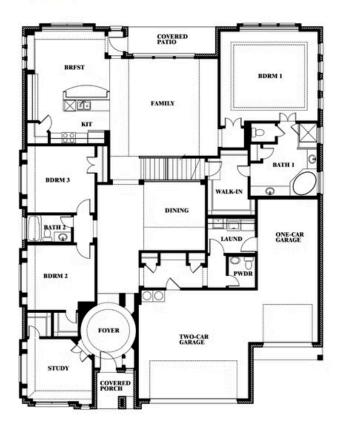

# **Primrose FE III**

**CLASSIC SERIES** 

**ARROWBROOKE CLASSIC 60** 

2200 BROKEN ARROW DRIVE, AUBREY, TX 76227

**HOMES FROM** 

\$637,990

3,525 SOUARE FEET

**3** BEDROOMS

3.5
BATHROOMS

3 CAR GARAGE