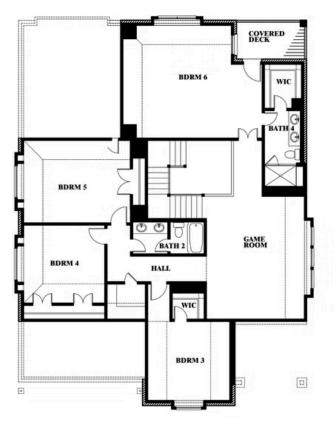

**COMMUNITY SALES MANAGER** 

Jeff Seaton

CELL: (940) 365-6323 SALES OFFICE: (972) 347-2028

2

# **Magnolia** III

CLASSIC SERIES

**ARROWBROOKE CLASSIC 60** 

2200 BROKEN ARROW DRIVE, AUBREY, TX 76227

5 3,754

**HOMES FROM** 

SOUARE FEET

\$614,990

BEDROOMS

3.5 BATHROOMS CAR GARAGE









#### Magnolia III

MAGNOLIA III FLOOR PLAN

#### BLOOMFIELD HOMES





COMMUNITY SALES MANAGER

Jeff Seaton CELL: (940) 365-6323 SALES OFFICE: (972) 347-2028

Magnolia III

ARROWBROOKE CLASSIC 60 2200 BROKEN ARROW DRIVE, AUBREY, TX 76227



This brochure is for general informational purposes and is to be used as a guide only. Changes may be made during the development process and floorplans, dimensions, fixtures, fittings, finishes and specifications are subject to change without notice. Window placement, balcony configuration, wardrobe sizes and living areas may vary slightly within each plan type. EQUAL HOUSING OPPORTUNITY





## Magnolia III

MAGNOLIA III FLOOR PLAN WITH OPTIONAL SHOWER AT POWDER







COMMUNITY SALES MANAGER

Jeff Seaton CELL: (940) 365-6323 SALES OFFICE: (972) 347-2028

Magnolia III Opt. Shower at Powder

ARROWBROOKE CLASSIC 60 2200 BROKEN ARROW DRIVE, AUBREY, TX 76227



This brochure is for general informational purposes and is to be used as a guide only. Changes may be made during the development