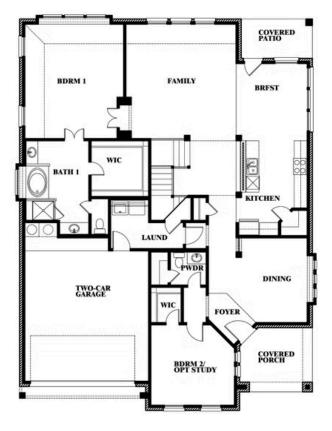

#### Magnolia III

MAGNOLIA III FLOOR PLAN

#### BLOOMFIELD HOMES

BDRM I

BATH 1

WIC

TWO-CAR GARAGE LAUNT

WI

BDRM 2/ OPT STUDY

Ð

COVERED PATIO

BRFST

KITCHEN

DINING

COVERED

FOYER