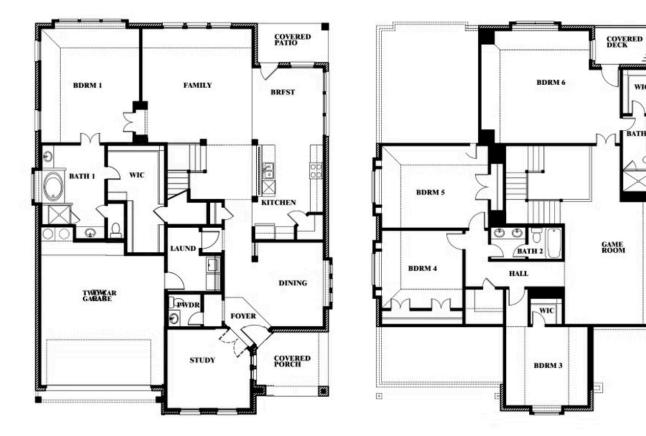

## Magnolia III

MAGNOLIA III FLOOR PLAN WITH OPTIONAL MUD ROOM

This brochure is for general informational purposes and is to be used as a guide only. Changes may be made during the development process and floorplans, dimensions, fixtures, fittings, finishes and specifications are subject to change without notice. Window placement, balcony configuration, wardrobe sizes and living areas may vary slightly within each plan type. EQUAL HOUSING OPPORTUNITY