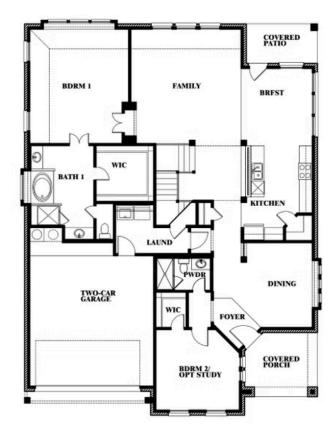

#### Magnolia III

MAGNOLIA III FLOOR PLAN

#### BLOOMFIELD HOMES

BDRM I

BATH 1

WIC

TWO-CAR GARAGE LAUNT

WI

BDRM 2/ OPT STUDY

Ð

COVERED PATIO

BRFST

KITCHEN

DINING

COVERED

FOYER