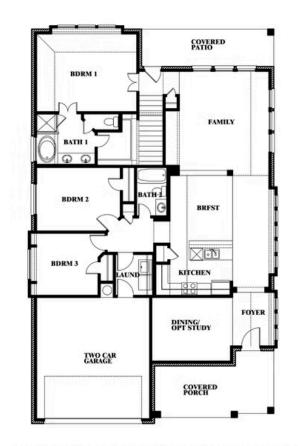

# **Dogwood III**

CLASSIC SERIES

**ARROWBROOKE CLASSIC 60** 

2200 BROKEN ARROW DRIVE, AUBREY, TX 76227

**HOMES FROM** 

\$524,990

2,333 SOUARE FEET

# BEDROOMS 3.0 BATHROOMS

**2** CAR GARAGE