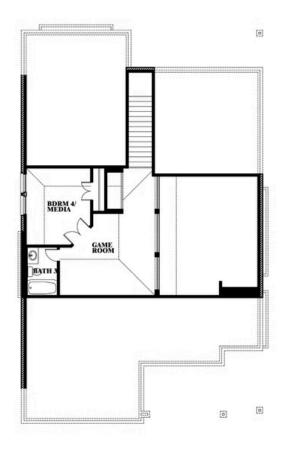

# **Dogwood III**

CLASSIC SERIES

**ARROWBROOKE CLASSIC 60** 

2200 BROKEN ARROW DRIVE, AUBREY, TX 76227

**HOMES FROM** 

\$524,990

2,333 SOUARE FEET

# **Dogwood III**

#### **ARROWBROOKE CLASSIC 60**

2200 BROKEN ARROW DRIVE, AUBREY, TX 76227