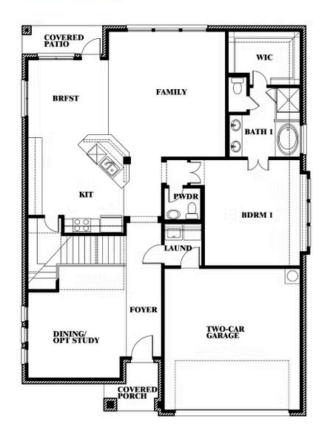

# **Dewberry III**

**DEWBERRY III FLOOR PLAN** 

#### **ARROWBROOKE CLASSIC 60**

2200 BROKEN ARROW DRIVE, AUBREY, TX 76227

### Dewberry III

This brochure is for general informational purposes and is to be used as a guide only. Changes may be made during the development process and floor plans, dimensions, fixtures, fittings, finishes and specifications are subject to change without notice. Window placement, balcony configuration, wardrobe sizes and living areas may vary slightly within each plan type. EQUAL HOUSING OPPORTUNITY.