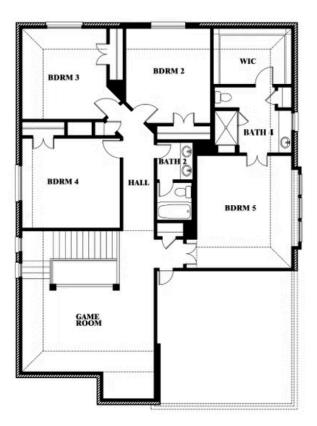

# **Dewberry III**

**OPT JACK & JILL BATH AT BEDROOM 2 & 5** 

#### **ARROWBROOKE CLASSIC 60**

2200 BROKEN ARROW DRIVE, AUBREY, TX 76227

### Dewberry III Opt. Jack & Jill Bath at Bedroom 2 & 5

This brochure is for general informational purposes and is to be used as a guide only. Changes may be made during the development process and floorplans, dimensions, fixtures, fittings, finishes and specifications are subject to change without notice. Window placement, balcony configuration, wardrobe sizes and living areas may vary slightly within each plan type. EQUAL HOUSING OPPORTUNITY