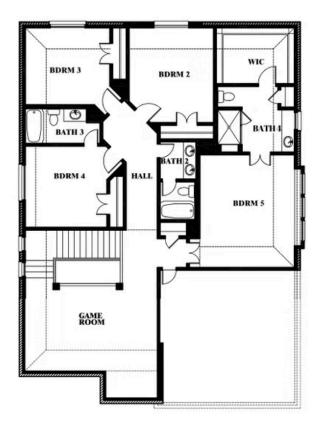

# **Dewberry III**

**OPT JACK & JILL BATH AT BEDROOM 2 & 5** 

#### **ARROWBROOKE CLASSIC 60**

2200 BROKEN ARROW DRIVE, AUBREY, TX 76227

### Dewberry III Opt. Jack & Jill Bath at Bedroom 2 & 5

This brochure is for general informational purposes and is to be used as a guide only. Changes may be made during the development process and floorplans, dimensions, fixtures, fittings, finishes and specifications are subject to change without notice. Window placement, balcony configuration, wardrobe sizes and living areas may vary slightly within each plan type. EQUAL HOUSING OPPORTUNITY