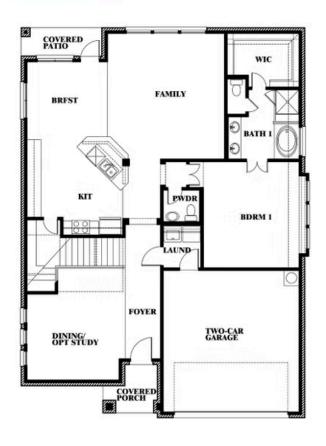

# **Dewberry III**

**OPT JACK & JILL BATH AT BEDROOM 2 & 5** 

#### **ARROWBROOKE CLASSIC 60**

2200 BROKEN ARROW DRIVE, AUBREY, TX 76227

### Dewberry III Opt. Jack & Jill Bath at Bedroom 2 & 5

This brochure is for general informational purposes and is to be used as a guide only. Changes may be made during the development process and floorplans, dimensions, fixtures, fittings, finishes and specifications are subject to change without notice. Window placement, balcony configuration, wardrobe sizes and living areas may vary slightly within each plan type. EQUAL HOUSING OPPORTUNITY