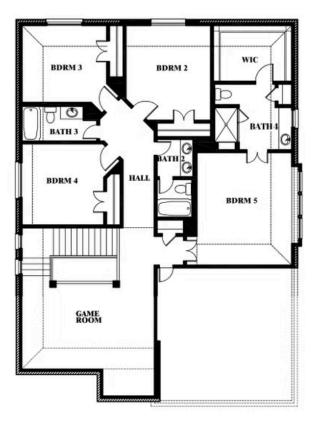

# **Dewberry III**

**DEWBERRY III FLOOR PLAN** 

#### **ARROWBROOKE CLASSIC 60**

2200 BROKEN ARROW DRIVE, AUBREY, TX 76227

### Dewberry III

This brochure is for general informational purposes and is to be used as a guide only. Changes may be made during the development process and floor plans, dimensions, fixtures, fittings, finishes and specifications are subject to change without notice. Window placement, balcony configuration, wardrobe sizes and living areas may vary slightly within each plan type. EQUAL HOUSING OPPORTUNITY.