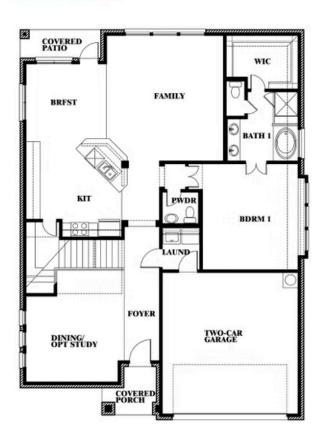

# **Dewberry III**

**DEWBERRY III FLOOR PLAN** 

#### **ARROWBROOKE CLASSIC 60**

2200 BROKEN ARROW DRIVE, AUBREY, TX 76227

### Dewberry III

This brochure is for general informational purposes and is to be used as a guide only. Changes may be made during the development process and floor plans, dimensions, fixtures, fittings, finishes and specifications are subject to change without notice. Window placement, balcony configuration, wardrobe sizes and living areas may vary slightly within each plan type. EQUAL HOUSING OPPORTUNITY.