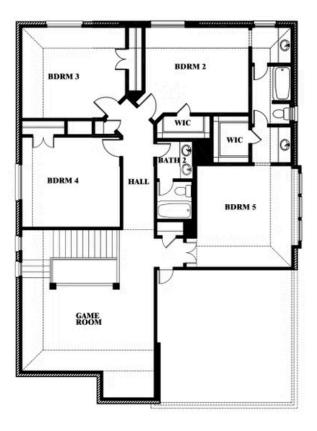

# **Dewberry III**

**DEWBERRY III FLOOR PLAN** 

#### **ARROWBROOKE CLASSIC 60**

2200 BROKEN ARROW DRIVE, AUBREY, TX 76227

### Dewberry III

This brochure is for general informational purposes and is to be used as a guide only. Changes may be made during the development process and floor plans, dimensions, fixtures, fittings, finishes and specifications are subject to change without notice. Window placement, balcony configuration, wardrobe sizes and living areas may vary slightly within each plan type. EQUAL HOUSING OPPORTUNITY.