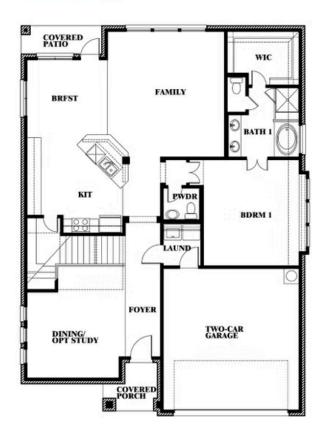

# **Dewberry III**

**DEWBERRY III FLOOR PLAN** 

#### **ARROWBROOKE CLASSIC 60**

2200 BROKEN ARROW DRIVE, AUBREY, TX 76227

### Dewberry III

This brochure is for general informational purposes and is to be used as a guide only. Changes may be made during the development process and floor plans, dimensions, fixtures, fittings, finishes and specifications are subject to change without notice. Window placement, balcony configuration, wardrobe sizes and living areas may vary slightly within each plan type. EQUAL HOUSING OPPORTUNITY.