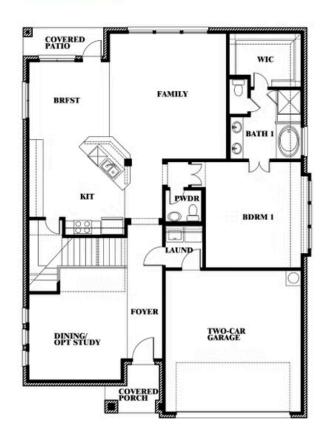

### **Dewberry II**

#### **ARROWBROOKE CLASSIC 60**

2200 BROKEN ARROW DRIVE, AUBREY, TX 76227

Dewberry II Opt. Bath 3 Ensuite

This brochure is for general informational purposes and is to be used as a guide only. Changes may be made during the development process and floor plans, dimensions, fixtures, fittings, finishes and specifications are subject to change without notice. Window placement, balcony configuration, wardrobe sizes and living areas may vary slightly within each plan type. EQUAL HOUSING OPPORTUNITY.