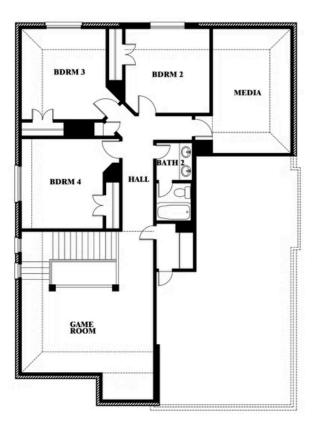

### **Dewberry II**

#### **ARROWBROOKE CLASSIC 60**

2200 BROKEN ARROW DRIVE, AUBREY, TX 76227

Dewberry II Opt. Bath 3

This brochure is for general informational purposes and is to be used as a guide only. Changes may be made during the development process and floorplans, dimensions, fixtures, fittings, finishes and specifications are subject to change without notice. Window placement, balcony configuration, wardrobe sizes and living areas may vary slightly within each plan type. EQUAL HOUSING OPPORTUNITY