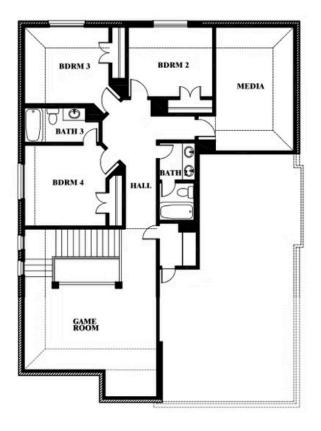

#### **ARROWBROOKE CLASSIC 60**

2200 BROKEN ARROW DRIVE, AUBREY, TX 76227

Dewberry II Opt. Bath 3

This brochure is for general informational purposes and is to be used as a guide only. Changes may be made during the development process and floorplans, dimensions, fixtures, fittings, finishes and specifications are subject to change without notice. Window placement, balcony configuration, wardrobe sizes and living areas may vary slightly within each plan type. EQUAL HOUSING OPPORTUNITY