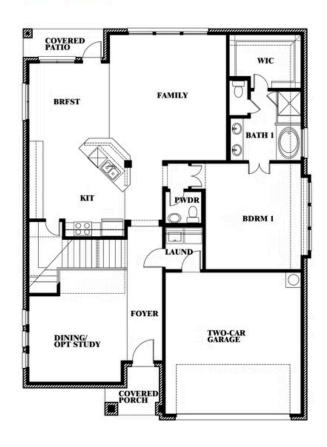

## **ARROWBROOKE CLASSIC 60**

2200 BROKEN ARROW DRIVE, AUBREY, TX 76227

## Dewberry

This brochure is for general informational purposes and is to be used as a guide only. Changes may be made during the development process and floorplans, dimensions, fixtures, fittings, finishes and specifications are subject to change without notice. Window placement, balcony configuration, wardrobe sizes and living areas may vary slightly within each plan type. EQUAL HOUSING OPPORTUNITY