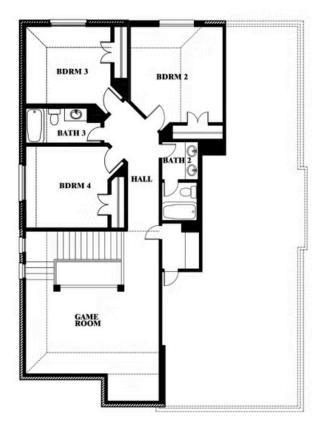

## **Dewberry**

## **ARROWBROOKE CLASSIC 60**

2200 BROKEN ARROW DRIVE, AUBREY, TX 76227

## Dewberry

This brochure is for general informational purposes and is to be used as a guide only. Changes may be made during the development process and floorplans, dimensions, fixtures, fittings, finishes and specifications are subject to change without notice. Window placement, balcony configuration, wardrobe sizes and living areas may vary slightly within each plan type. EQUAL HOUSING OPPORTUNITY