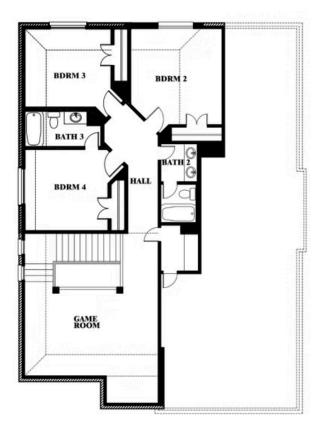

**Dewberry** 

## ARROWBROOKE CLASSIC 60

2200 BROKEN ARROW DRIVE, AUBREY, TX 76227

Dewberry Opt. Bath 3 Ensuite

This brochure is for general informational purposes and is to be used as a guide only. Changes may be made during the development process and floorplans, dimensions, fixtures, fittings, finishes and specifications are subject to change without notice. Window placement, balcony configuration, wardrobe sizes and living areas may vary slightly within each plan type. EQUAL HOUSING OPPORTUNITY