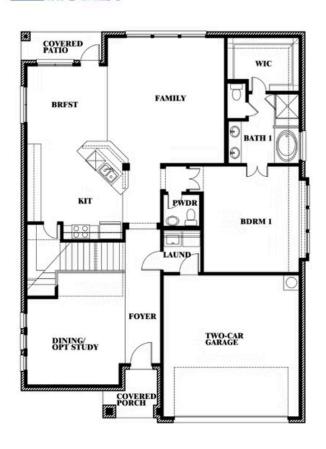

## Dewberry

## **ARROWBROOKE CLASSIC 60**

2200 BROKEN ARROW DRIVE, AUBREY, TX 76227

Dewberry Opt. Bath 3

This brochure is for general informational purposes and is to be used as a guide only. Changes may be made during the development process and floorplans, dimensions, fixtures, fittings, finishes and specifications are subject to change without notice. Window placement, balcony configuration, wardrobe sizes and living areas may vary slightly within each plan type. EQUAL HOUSING OPPORTUNITY