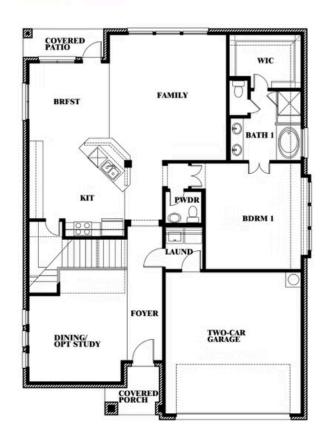

## ARROWBROOKE CLASSIC 60

2200 BROKEN ARROW DRIVE, AUBREY, TX 76227

Dewberry Opt. Bath 3 Ensuite

This brochure is for general informational purposes and is to be used as a guide only. Changes may be made during the development process and floorplans, dimensions, fixtures, fittings, finishes and specifications are subject to change without notice. Window placement, balcony configuration, wardrobe sizes and living areas may vary slightly within each plan type. EQUAL HOUSING OPPORTUNITY