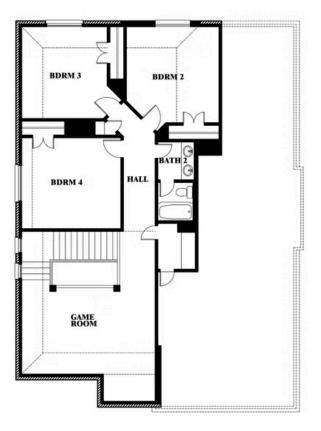

## **ARROWBROOKE CLASSIC 60**

2200 BROKEN ARROW DRIVE, AUBREY, TX 76227

Dewberry Opt. Bath 3

This brochure is for general informational purposes and is to be used as a guide only. Changes may be made during the development process and floorplans, dimensions, fixtures, fittings, finishes and specifications are subject to change without notice. Window placement, balcony configuration, wardrobe sizes and living areas may vary slightly within each plan type. EQUAL HOUSING OPPORTUNITY