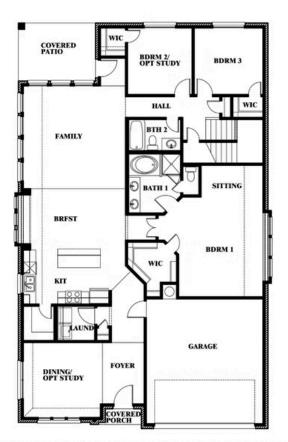

# **Cypress II**

**CLASSIC SERIES** 

#### **ARROWBROOKE CLASSIC 60**

2200 BROKEN ARROW DRIVE, AUBREY, TX 76227

**HOMES FROM** 

\$529,990

2,454 SOUARE FEET

# BEDROOMS 3.0 BATHROOMS

2

CAR GARAGE