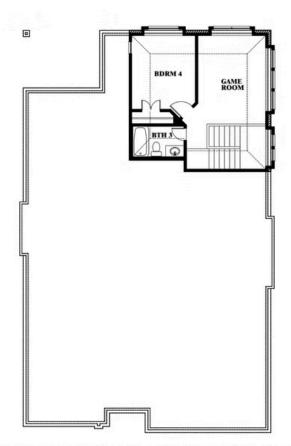

# **Cypress II**

**CLASSIC SERIES** 

#### **ARROWBROOKE CLASSIC 60**

2200 BROKEN ARROW DRIVE, AUBREY, TX 76227

**HOMES FROM** 

\$529,990

2,454 SOUARE FEET

# BEDROOMS 3.0 BATHROOMS

2

CAR GARAGE