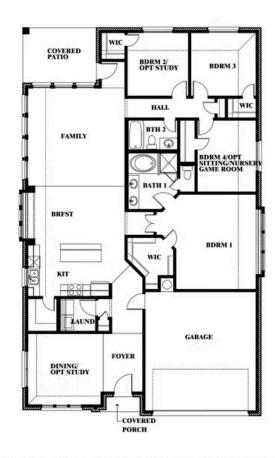

#### **ARROWBROOKE CLASSIC 60**

2200 BROKEN ARROW DRIVE, AUBREY, TX 76227

**HOMES FROM** 

\$489,990

2,038 SOUARE FEET

BEDROOMS

2.0
BATHROOMS

2

## **ARROWBROOKE CLASSIC 60**

2200 BROKEN ARROW DRIVE, AUBREY, TX 76227

Cypress

This brochure is for general informational purposes and is to be used as a guide only. Changes may be made during the development process and floorplans, dimensions, fixtures, fittings, finishes and specifications are subject to change without notice. Window placement, balcony configuration, wardrobe sizes and living areas may vary slightly within each plan type. EQUAL HOUSING OPPORTUNITY