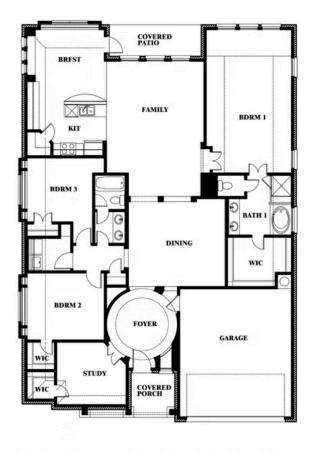

# Carolina

**CLASSIC SERIES** 

**ARROWBROOKE CLASSIC 60** 

2200 BROKEN ARROW DRIVE, AUBREY, TX 76227

**HOMES FROM** 

\$514,990

**2,313** SOUARE FEET

BEDROOMS

2.0
BATHROOMS

2

CAR GARAGE

#### **ARROWBROOKE CLASSIC 60**

2200 BROKEN ARROW DRIVE, AUBREY, TX 76227