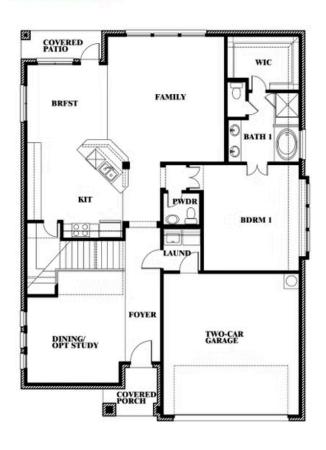

## **Dewberry III**

**DEWBERRY III FLOOR PLAN** 

#### **ARROWBROOKE CLASSIC 50**

2200 BROKEN ARROW DRIVE, AUBREY, TX 76227

### Dewberry III

This brochure is for general informational purposes and is to be used as a guide only. Changes may be made during the development process and floor plans, dimensions, fixtures, fittings, finishes and specifications are subject to change without notice. Window placement, balcony configuration, wardrobe sizes and living areas may vary slightly within each plan type. EQUAL HOUSING OPPORTUNITY.