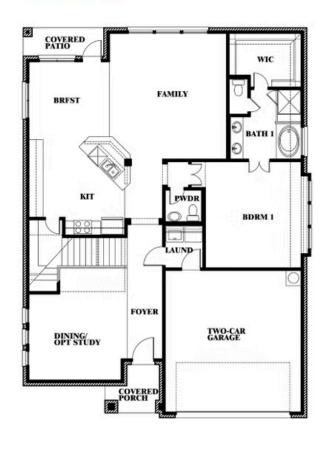

## **Dewberry III**

**OPT JACK & JILL BATH AT BEDROOM 2 & 5** 

#### **ARROWBROOKE CLASSIC 50**

2200 BROKEN ARROW DRIVE, AUBREY, TX 76227

### Dewberry III Opt. Jack & Jill Bath at Bedroom 2 & 5

This brochure is for general informational purposes and is to be used as a guide only. Changes may be made during the development process and floorplans, dimensions, fixtures, fittings, finishes and specifications are subject to change without notice. Window placement, balcony configuration, wardrobe sizes and living areas may vary slightly within each plan type. EQUAL HOUSING OPPORTUNITY