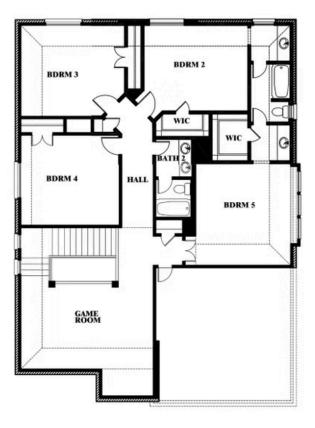

## **Dewberry III**

**DEWBERRY III FLOOR PLAN** 

#### **ARROWBROOKE CLASSIC 50**

2200 BROKEN ARROW DRIVE, AUBREY, TX 76227

### Dewberry III

This brochure is for general informational purposes and is to be used as a guide only. Changes may be made during the development process and floor plans, dimensions, fixtures, fittings, finishes and specifications are subject to change without notice. Window placement, balcony configuration, wardrobe sizes and living areas may vary slightly within each plan type. EQUAL HOUSING OPPORTUNITY.