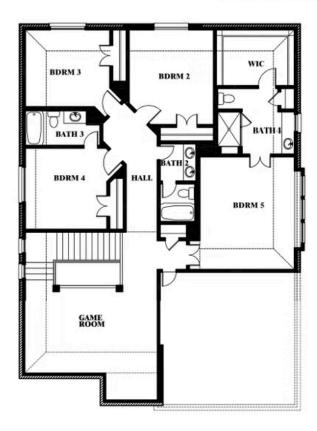

## **Dewberry III**

**OPT JACK & JILL BATH AT BEDROOM 2 & 5** 

#### **ARROWBROOKE CLASSIC 50**

2200 BROKEN ARROW DRIVE, AUBREY, TX 76227

### Dewberry III Opt. Jack & Jill Bath at Bedroom 2 & 5

This brochure is for general informational purposes and is to be used as a guide only. Changes may be made during the development process and floorplans, dimensions, fixtures, fittings, finishes and specifications are subject to change without notice. Window placement, balcony configuration, wardrobe sizes and living areas may vary slightly within each plan type. EQUAL HOUSING OPPORTUNITY