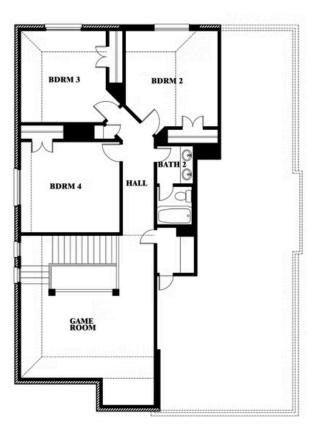

#### **ARROWBROOKE CLASSIC 50**

2200 BROKEN ARROW DRIVE, AUBREY, TX 76227

**HOMES FROM** 

\$529,990

2,820 SOUARE FEET

**4**BEDROOMS

2.5
BATHROOMS

**2** CAR GARAGE

## Dewberry ARROWBROOKE CLASSIC 50 2200 BROKEN ARROW DRIVE, AUBREY, TX 76227

BLOOMFIELD HOMES