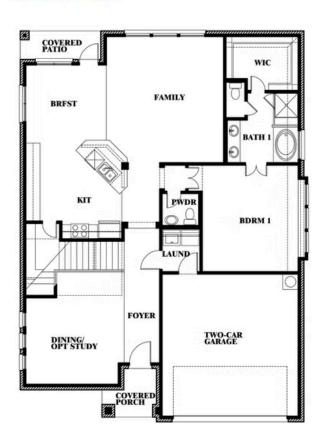

#### **ARROWBROOKE CLASSIC 50**

2200 BROKEN ARROW DRIVE, AUBREY, TX 76227

**HOMES FROM** 

\$529,990

2,820 SOUARE FEET

**4**BEDROOMS

2.5
BATHROOMS

**2** CAR GARAGE

## Dewberry ARROWBROOKE CLASSIC 50 2200 BROKEN ARROW DRIVE, AUBREY, TX 76227

BLOOMFIELD HOMES