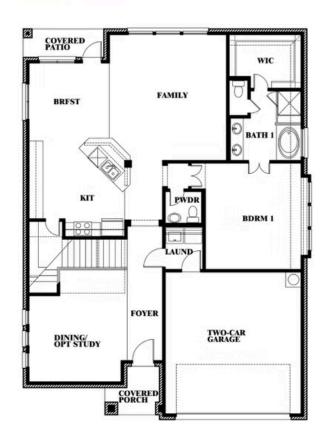

#### **ARROWBROOKE CLASSIC 50**

2200 BROKEN ARROW DRIVE, AUBREY, TX 76227

**HOMES FROM** 

\$529,990

2,820 SOUARE FEET

**4**BEDROOMS

2.5
BATHROOMS

**2** CAR GARAGE

## Dewberry ARROWBROOKE CLASSIC 50 2200 BROKEN ARROW DRIVE, AUBREY, TX 76227

BLOOMFIELD HOMES