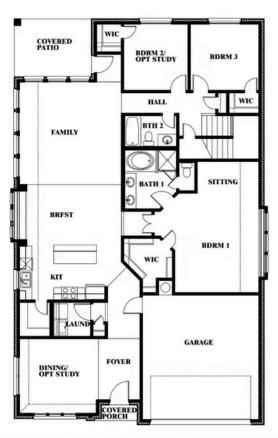

# **Cypress II**

**CLASSIC SERIES** 

**ARROWBROOKE CLASSIC 50** 

2200 BROKEN ARROW DRIVE, AUBREY, TX 76227

**HOMES FROM** 

\$534,990

**2,454** SOUARE FEET

**4**BEDROOMS

3.0 BATHROOMS

2

CAR GARAGE