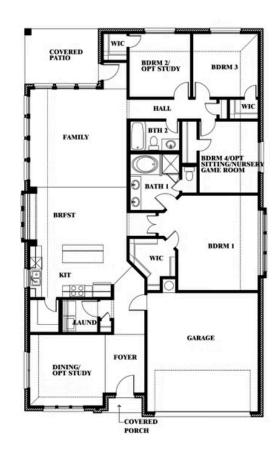

#### **ARROWBROOKE CLASSIC 50**

2200 BROKEN ARROW DRIVE, AUBREY, TX 76227

**HOMES FROM** 

\$474,990

2,038 SOUARE FEET

BEDROOMS

2.0
BATHROOMS

**2** CAR GARAGE

# Cypress ARROWBROOKE CLASSIC 50 2200 BROKEN ARROW DRIVE, AUBREY, TX 76227

This brochure is for general informational purposes and is to be used as a guide only. Changes may be made during the development process and floorplans, dimensions, fixtures, fittings, finishes and specifications are subject to change without notice. Window placement, balcony configuration, wardrobe sizes and living areas may vary slightly within each plan type. EQUAL HOUSING OPPORTUNITY