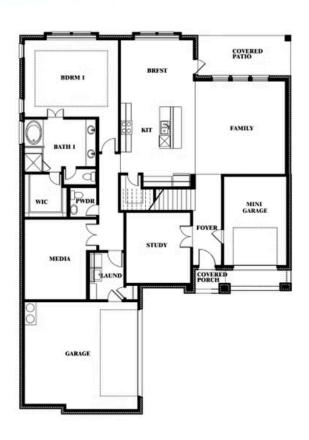

## **Spring Cress II**

CLASSIC SERIES

**WEST CROSSING** 

809 TWIN PINE COURT, ANNA, TX 75409

**HOMES FROM** 

\$557,990

**3,695** SOUARE FEET

**4**BEDROOMS

### **WEST CROSSING**

809 TWIN PINE COURT, ANNA, TX 75409

## BLOOMFIELD HOMES

**Spring Cress II** 