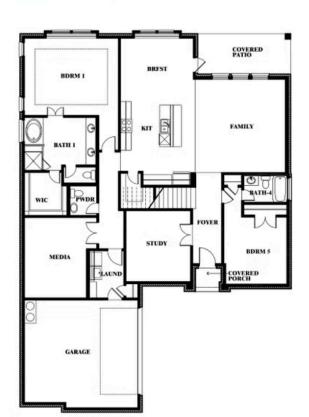

## Spring Cress II Opt. Bed 5 & Bath 4 at Dining

### **WEST CROSSING**

809 TWIN PINE COURT, ANNA, TX 75409

## BLOOMFIELD HOMES

**Spring Cress II** 

Paul Gage

CELL: (682) 410-2678 SALES OFFICE: (972) 924-8368