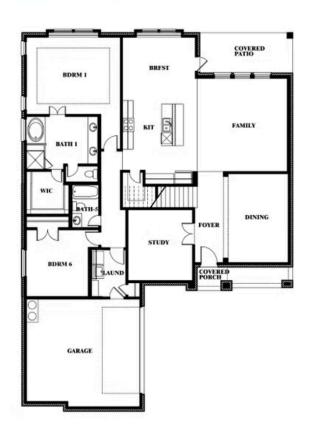

Paul Gage

CELL: (682) 410-2678 SALES OFFICE: (972) 924-8368

## **Spring Cress II**

CLASSIC SERIES

**WEST CROSSING** 

809 TWIN PINE COURT, ANNA, TX 75409

**HOMES FROM** 

\$557,990

**3,695** SOUARE FEET

**4**BEDROOMS

3.5
BATHROOMS

**2** CAR GARAGE







Paul Gage

CELL: (682) 410-2678 SALES OFFICE: (972) 924-8368

### **WEST CROSSING**

809 TWIN PINE COURT, ANNA, TX 75409

## BLOOMFIELD HOMES

**Spring Cress II** 



### Spring Cress II









Paul Gage

CELL: (682) 410-2678 SALES OFFICE: (972) 924-8368

### **WEST CROSSING**

809 TWIN PINE COURT, ANNA, TX 75409

# BLOOMFIELD HOMES

**Spring Cress II** 













Paul Gage

CELL: (682) 410-2678 SALES OFFICE: (972) 924-8368

### **WEST CROSSING**

809 TWIN PINE COURT, ANNA, TX 75409

## BLOOMFIELD HOMES

**Spring Cress II** 













Paul Gage

CELL: (682) 410-2678 SALES OFFICE: (972) 924-8368

### **WEST CROSSING**

809 TWIN PINE COURT, ANNA, TX 75409

## **Spring Cress II**





## Spring Cress II Opt. Bed 5 & Bath 4 at Dining