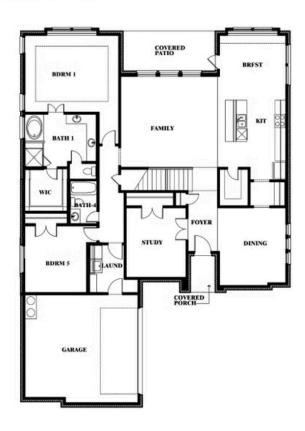

809 TWIN PINE COURT, ANNA, TX 75409

**HOMES FROM** 

\$560,990

**3,478** SOUARE FEET

4 BEDROOMS 3.5
BATHROOMS

**2** CAR GARAGE















## **COMMUNITY SALES MANAGER**

Paul Gage

CELL: (682) 410-2678 SALES OFFICE: (972) 924-8368

# **WEST CROSSING**

809 TWIN PINE COURT, ANNA, TX 75409















## **COMMUNITY SALES MANAGER**

Paul Gage

CELL: (682) 410-2678 SALES OFFICE: (972) 924-8368

## **WEST CROSSING**

809 TWIN PINE COURT, ANNA, TX 75409















## **COMMUNITY SALES MANAGER**

Paul Gage

CELL: (682) 410-2678 SALES OFFICE: (972) 924-8368

# **WEST CROSSING**

809 TWIN PINE COURT, ANNA, TX 75409













## **COMMUNITY SALES MANAGER**

Paul Gage

CELL: (682) 410-2678 SALES OFFICE: (972) 924-8368

## **WEST CROSSING**

809 TWIN PINE COURT, ANNA, TX 75409