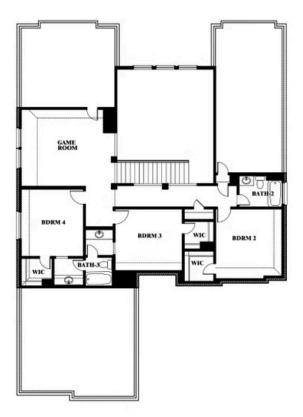

9 TWIN PINE COURT, ANNA, TX 75409

**HOMES FROM** 

\$560,990

**3,478** SOUARE FEET

4 BEDROOMS 3.5
BATHROOMS

**2** CAR GARAGE















## **COMMUNITY SALES MANAGER**

Paul Gage

CELL: (682) 410-2678 SALES OFFICE: (972) 924-8368

# **WEST CROSSING**

809 TWIN PINE COURT, ANNA, TX 75409















## **COMMUNITY SALES MANAGER**

Paul Gage

CELL: (682) 410-2678 SALES OFFICE: (972) 924-8368

## **WEST CROSSING**

809 TWIN PINE COURT, ANNA, TX 75409















## **COMMUNITY SALES MANAGER**

Paul Gage

CELL: (682) 410-2678 SALES OFFICE: (972) 924-8368

# **WEST CROSSING**

809 TWIN PINE COURT, ANNA, TX 75409













## **COMMUNITY SALES MANAGER**

Paul Gage

CELL: (682) 410-2678 SALES OFFICE: (972) 924-8368

## **WEST CROSSING**

809 TWIN PINE COURT, ANNA, TX 75409