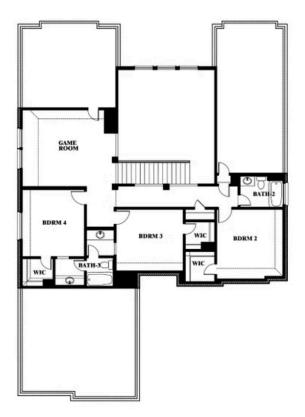

## **COMMUNITY SALES MANAGER**

Paul Gage

CELL: (682) 410-2678 SALES OFFICE: (972) 924-8368

# **Seaberry**

**CLASSIC SERIES** 

**WEST CROSSING** 

809 TWIN PINE COURT, ANNA, TX 75409

**HOMES FROM** 

\$560,990

**3,478** SOUARE FEET

4 BEDROOMS 3.5
BATHROOMS

**2** CAR GARAGE















## **COMMUNITY SALES MANAGER**

Paul Gage

CELL: (682) 410-2678 SALES OFFICE: (972) 924-8368

# **WEST CROSSING**

809 TWIN PINE COURT, ANNA, TX 75409















## **COMMUNITY SALES MANAGER**

Paul Gage

CELL: (682) 410-2678 SALES OFFICE: (972) 924-8368

## **WEST CROSSING**

809 TWIN PINE COURT, ANNA, TX 75409















## **COMMUNITY SALES MANAGER**

Paul Gage

CELL: (682) 410-2678 SALES OFFICE: (972) 924-8368

# **WEST CROSSING**

809 TWIN PINE COURT, ANNA, TX 75409













## **COMMUNITY SALES MANAGER**

Paul Gage

CELL: (682) 410-2678 SALES OFFICE: (972) 924-8368

## **WEST CROSSING**

809 TWIN PINE COURT, ANNA, TX 75409