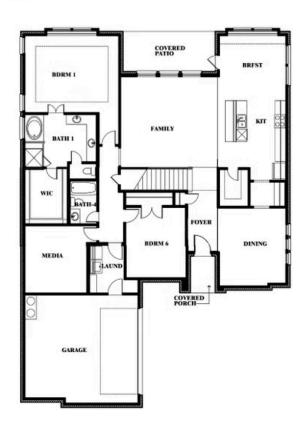

## **COMMUNITY SALES MANAGER**

Paul Gage

CELL: (682) 410-2678 SALES OFFICE: (972) 924-8368

# **Seaberry**

**CLASSIC SERIES** 

**WEST CROSSING** 

809 TWIN PINE COURT, ANNA, TX 75409

**HOMES FROM** 

\$560,990

**3,478** SOUARE FEET

4 BEDROOMS 3.5
BATHROOMS

**2** CAR GARAGE















## **COMMUNITY SALES MANAGER**

Paul Gage

CELL: (682) 410-2678 SALES OFFICE: (972) 924-8368

# **WEST CROSSING**

809 TWIN PINE COURT, ANNA, TX 75409















## **COMMUNITY SALES MANAGER**

Paul Gage

CELL: (682) 410-2678 SALES OFFICE: (972) 924-8368

## **WEST CROSSING**

809 TWIN PINE COURT, ANNA, TX 75409















## **COMMUNITY SALES MANAGER**

Paul Gage

CELL: (682) 410-2678 SALES OFFICE: (972) 924-8368

# **WEST CROSSING**

809 TWIN PINE COURT, ANNA, TX 75409













## **COMMUNITY SALES MANAGER**

Paul Gage

CELL: (682) 410-2678 SALES OFFICE: (972) 924-8368

## **WEST CROSSING**

809 TWIN PINE COURT, ANNA, TX 75409