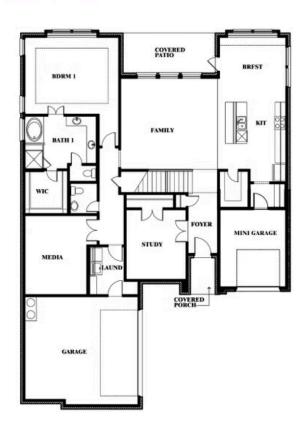

## **COMMUNITY SALES MANAGER**

Paul Gage

CELL: (682) 410-2678 SALES OFFICE: (972) 924-8368

# **Seaberry**

**CLASSIC SERIES** 

**WEST CROSSING** 

809 TWIN PINE COURT, ANNA, TX 75409

**HOMES FROM** 

\$560,990

**3,478** SOUARE FEET

4 BEDROOMS 3.5
BATHROOMS

**2** CAR GARAGE















## **COMMUNITY SALES MANAGER**

Paul Gage

CELL: (682) 410-2678 SALES OFFICE: (972) 924-8368

# **WEST CROSSING**

809 TWIN PINE COURT, ANNA, TX 75409















## **COMMUNITY SALES MANAGER**

Paul Gage

CELL: (682) 410-2678 SALES OFFICE: (972) 924-8368

## **WEST CROSSING**

809 TWIN PINE COURT, ANNA, TX 75409















## **COMMUNITY SALES MANAGER**

Paul Gage

CELL: (682) 410-2678 SALES OFFICE: (972) 924-8368

# **WEST CROSSING**

809 TWIN PINE COURT, ANNA, TX 75409













## **COMMUNITY SALES MANAGER**

Paul Gage

CELL: (682) 410-2678 SALES OFFICE: (972) 924-8368

## **WEST CROSSING**

809 TWIN PINE COURT, ANNA, TX 75409