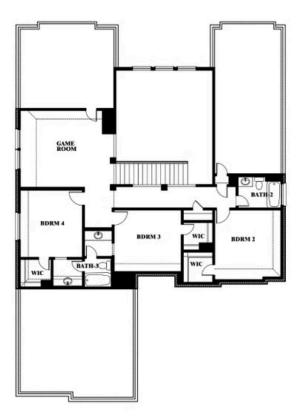

## **COMMUNITY SALES MANAGER**

Paul Gage

CELL: (682) 410-2678 SALES OFFICE: (972) 924-8368

# **Seaberry**

**CLASSIC SERIES** 

**WEST CROSSING** 

809 TWIN PINE COURT, ANNA, TX 75409

**HOMES FROM** 

\$560,990

**3,478** SOUARE FEET

4 BEDROOMS 3.5
BATHROOMS

**2** CAR GARAGE















## **COMMUNITY SALES MANAGER**

Paul Gage

CELL: (682) 410-2678 SALES OFFICE: (972) 924-8368

# **WEST CROSSING**

809 TWIN PINE COURT, ANNA, TX 75409















## **COMMUNITY SALES MANAGER**

Paul Gage

CELL: (682) 410-2678 SALES OFFICE: (972) 924-8368

## **WEST CROSSING**

809 TWIN PINE COURT, ANNA, TX 75409















## **COMMUNITY SALES MANAGER**

Paul Gage

CELL: (682) 410-2678 SALES OFFICE: (972) 924-8368

# **WEST CROSSING**

809 TWIN PINE COURT, ANNA, TX 75409













## **COMMUNITY SALES MANAGER**

Paul Gage

CELL: (682) 410-2678 SALES OFFICE: (972) 924-8368

## **WEST CROSSING**

809 TWIN PINE COURT, ANNA, TX 75409