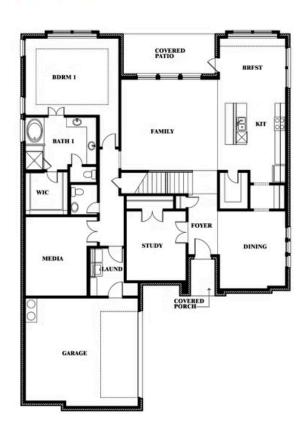

## **COMMUNITY SALES MANAGER**

Paul Gage

CELL: (682) 410-2678 SALES OFFICE: (972) 924-8368

# **Seaberry**

**CLASSIC SERIES** 

**WEST CROSSING** 

809 TWIN PINE COURT, ANNA, TX 75409

**HOMES FROM** 

\$560,990

**3,478** SOUARE FEET

4 BEDROOMS 3.5
BATHROOMS

**2** CAR GARAGE















## **COMMUNITY SALES MANAGER**

Paul Gage

CELL: (682) 410-2678 SALES OFFICE: (972) 924-8368

# **WEST CROSSING**

809 TWIN PINE COURT, ANNA, TX 75409















## **COMMUNITY SALES MANAGER**

Paul Gage

CELL: (682) 410-2678 SALES OFFICE: (972) 924-8368

## **WEST CROSSING**

809 TWIN PINE COURT, ANNA, TX 75409















## **COMMUNITY SALES MANAGER**

Paul Gage

CELL: (682) 410-2678 SALES OFFICE: (972) 924-8368

# **WEST CROSSING**

809 TWIN PINE COURT, ANNA, TX 75409













## **COMMUNITY SALES MANAGER**

Paul Gage

CELL: (682) 410-2678 SALES OFFICE: (972) 924-8368

## **WEST CROSSING**

809 TWIN PINE COURT, ANNA, TX 75409