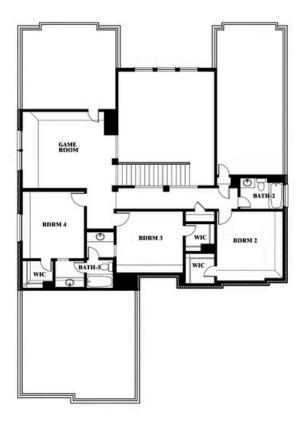

## **COMMUNITY SALES MANAGER**

Paul Gage

CELL: (682) 410-2678 SALES OFFICE: (972) 924-8368

# **Seaberry**

**CLASSIC SERIES** 

**WEST CROSSING** 

809 TWIN PINE COURT, ANNA, TX 75409

**HOMES FROM** 

\$560,990

**3,478** SOUARE FEET

4 BEDROOMS 3.5
BATHROOMS

**2** CAR GARAGE















## **COMMUNITY SALES MANAGER**

Paul Gage

CELL: (682) 410-2678 SALES OFFICE: (972) 924-8368

# **WEST CROSSING**

809 TWIN PINE COURT, ANNA, TX 75409















## **COMMUNITY SALES MANAGER**

Paul Gage

CELL: (682) 410-2678 SALES OFFICE: (972) 924-8368

## **WEST CROSSING**

809 TWIN PINE COURT, ANNA, TX 75409















## **COMMUNITY SALES MANAGER**

Paul Gage

CELL: (682) 410-2678 SALES OFFICE: (972) 924-8368

# **WEST CROSSING**

809 TWIN PINE COURT, ANNA, TX 75409













## **COMMUNITY SALES MANAGER**

Paul Gage

CELL: (682) 410-2678 SALES OFFICE: (972) 924-8368

## **WEST CROSSING**

809 TWIN PINE COURT, ANNA, TX 75409