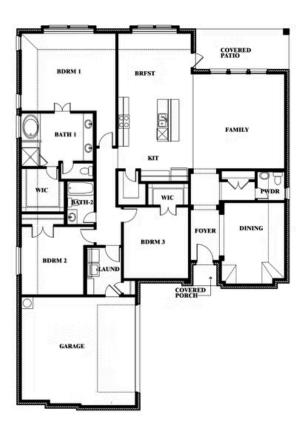

## **Rockcress**

CLASSIC SERIES

**WEST CROSSING** 

809 TWIN PINE COURT, ANNA, TX 75409

**HOMES FROM** 

\$463,990

2,250 SOUARE FEET

BEDROOMS

2.5
BATHROOMS

2

CAR GARAGE

**Rockcress** 