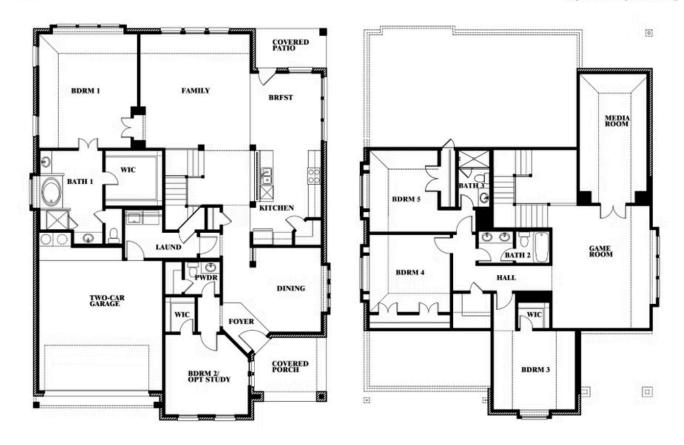

#### MAGNOLIA II FLOOR PLAN

### **MAGNOLIA II FLOOR PLAN WITH OPTIONAL BATH 3**

Magnolia II Opt. Bath 3 at Bed 5

This brochure is for general informational purposes and is to be used as a guide only. Changes may be made during the development process and floorplans, dimensions, fixtures, fittings, finishes and specifications are subject to change without notice. Window placement, balcony configuration, wardrobe sizes and living areas may vary slightly within each plan type. EQUAL HOUSING OPPORTUNITY