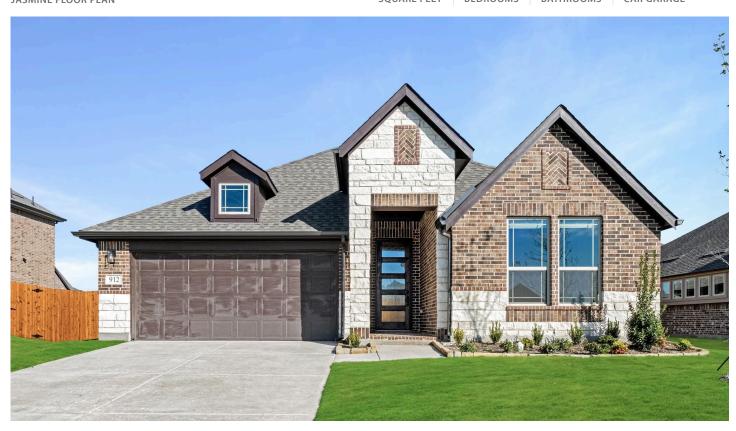

## 912 Split Oak Lane

ANNA, TX 75409
WEST CROSSING
JASMINE FLOOR PLAN

PRICED AT \$532,352 \$493,352

2103 SOUARE FEET

**4**BEDROOMS

3.0 BATHROOMS

**2** CAR GARAGE

Charming single-story home featuring brick and stone exterior, a beautiful 8' 5-Lite Front Door, a Study with Glass Doors, and an inviting open floor plan with plenty of windows. Deluxe Kitchen impresses with Quartz countertops, stainless steel appliances, walk-in pantry, Charleston cabinets with glaze, under cabinet lights, and stylish upgraded picket backsplash. Enjoy upgraded flooring including Laminate Wood, Tile, and Carpet. Complemented by a Stone-to-Ceiling Fireplace with a cedar mantel in the spacious living area. The home features Quartz in all baths, a farmhouse sink, upper cabinets in the utility room, and a glass pantry door. Step outside to a Covered Patio with a gas stub for your grill, perfect for outdoor entertaining. Fully landscaped with trees, plants, stone edging, and a sprinkler system. The home also includes stained fencing, gutters, blinds, and a bricked front porch. Explore energy-efficient features and mortgage financing assistance. Visit West Crossing!