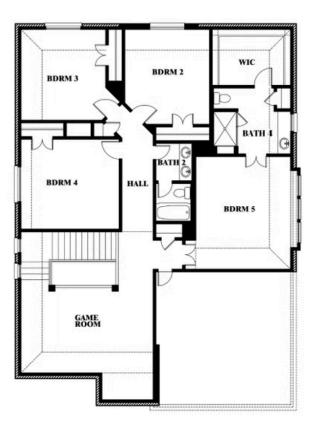

# **Dewberry III**

**OPT JACK & JILL BATH AT BEDROOM 2 & 5** 

# COVERED PATIO BRFST FAMILY BATH 1 BDRM 1 LAUND FOYER JOHN STUDY COVERED PORCH COVERED PORCH

Dewberry III
Opt. Jack & Jill Bath at Bedroom 2 & 5

This brochure is for general informational purposes and is to be used as a guide only. Changes may be made during the development process and floorplans, dimensions, fixtures, fittings, finishes and specifications are subject to change without notice. Window placement, balcony configuration, wardrobe sizes and living areas may vary slightly within each plan type. EQUAL HOUSING OPPORTUNITY