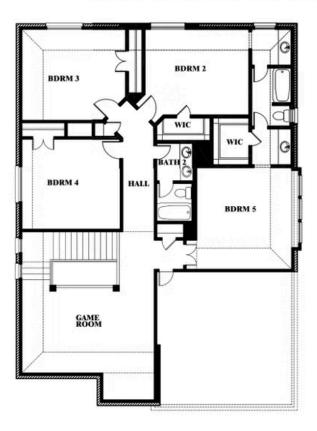

# **Dewberry III**

**OPT BATH 3 ENSUITE** 

Dewberry III Opt. Bath 3 Ensuite

This brochure is for general informational purposes and is to be used as a guide only. Changes may be made during the development process and floorplans, dimensions, fixtures, fittings, finishes and specifications are subject to change without notice. Window placement, balcony configuration, wardrobe sizes and living areas may vary slightly within each plan type. EQUAL HOUSING OPPORTUNITY

# Dewberry III OPT BATH 3

Dewberry III Opt. Bath 3

This brochure is for general informational purposes and is to be used as a guide only. Changes may be made during the development process and floor plans, dimensions, fixtures, fittings, finishes and specifications are subject to change without notice. Window placement, balcony configuration, wardrobe sizes and living areas may vary slightly within each plan type. EQUAL HOUSING OPPORTUNITY.