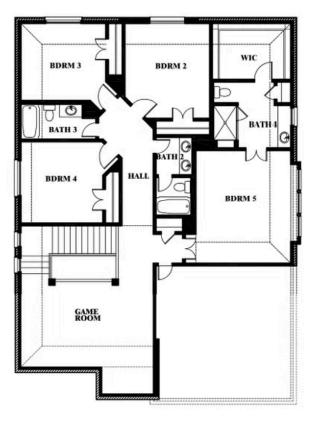

# **Dewberry III**

**OPT JACK & JILL BATH AT BEDROOM 2 & 5** 

# COVERED PATIO BRFST FAMILY BATH 1 BDRM 1 LAUND FOYER JOHN STUDY COVERED PORCH COVERED PORCH

Dewberry III
Opt. Jack & Jill Bath at Bedroom 2 & 5

This brochure is for general informational purposes and is to be used as a guide only. Changes may be made during the development process and floorplans, dimensions, fixtures, fittings, finishes and specifications are subject to change without notice. Window placement, balcony configuration, wardrobe sizes and living areas may vary slightly within each plan type. EQUAL HOUSING OPPORTUNITY