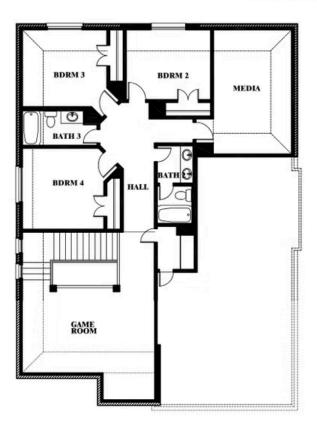

**Dewberry II** 

#### **COMMUNITY SALES MANAGER**

Paul Gage

CELL: (682) 410-2678 SALES OFFICE: (972) 924-8368

#### **WEST CROSSING**

809 TWIN PINE COURT, ANNA, TX 75409

Dewberry II Opt. Bath 3

This brochure is for general informational purposes and is to be used as a guide only. Changes may be made during the development process and floorplans, dimensions, fixtures, fittings, finishes and specifications are subject to change without notice. Window placement, balcony configuration, wardrobe sizes and living areas may vary slightly within each plan type. EQUAL HOUSING OPPORTUNITY