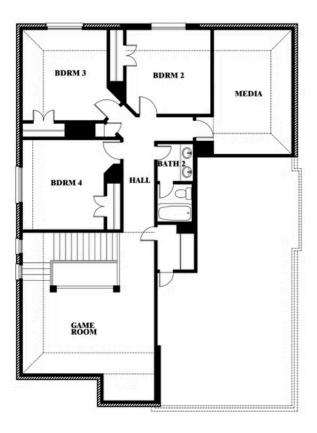

#### **WEST CROSSING**

809 TWIN PINE COURT, ANNA, TX 75409

Dewberry II Opt. Bath 3

This brochure is for general informational purposes and is to be used as a guide only. Changes may be made during the development process and floorplans, dimensions, fixtures, fittings, finishes and specifications are subject to change without notice. Window placement, balcony configuration, wardrobe sizes and living areas may vary slightly within each plan type. EQUAL HOUSING OPPORTUNITY

**Dewberry II** 