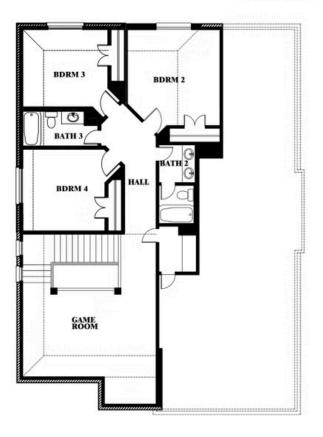

# **WEST CROSSING**

809 TWIN PINE COURT, ANNA, TX 75409

# Dewberry

This brochure is for general informational purposes and is to be used as a guide only. Changes may be made during the development process and floorplans, dimensions, fixtures, fittings, finishes and specifications are subject to change without notice. Window placement, balcony configuration, wardrobe sizes and living areas may vary slightly within each plan type. EQUAL HOUSING OPPORTUNITY