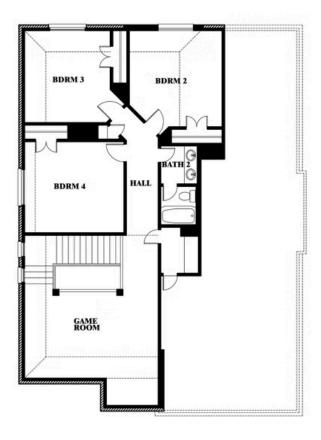

# **Dewberry**

CLASSIC SERIES

**WEST CROSSING** 

809 TWIN PINE COURT, ANNA, TX 75409

**HOMES FROM** 

\$489,990

**2,820** SOUARE FEET

4 BEDROOMS 2.5
BATHROOMS

# **WEST CROSSING**

809 TWIN PINE COURT, ANNA, TX 75409

# Dewberry

This brochure is for general informational purposes and is to be used as a guide only. Changes may be made during the development process and floorplans, dimensions, fixtures, fittings, finishes and specifications are subject to change without notice. Window placement, balcony configuration, wardrobe sizes and living areas may vary slightly within each plan type. EQUAL HOUSING OPPORTUNITY