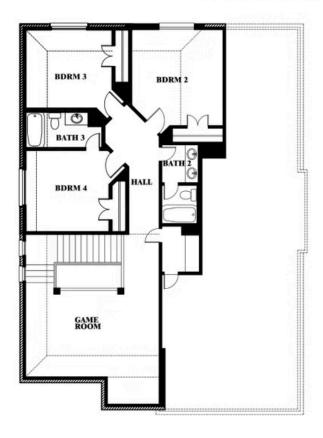

### **WEST CROSSING**

809 TWIN PINE COURT, ANNA, TX 75409

Dewberry Opt. Bath 3

This brochure is for general informational purposes and is to be used as a guide only. Changes may be made during the development process and floorplans, dimensions, fixtures, fittings, finishes and specifications are subject to change without notice. Window placement, balcony configuration, wardrobe sizes and living areas may vary slightly within each plan type. EQUAL HOUSING OPPORTUNITY