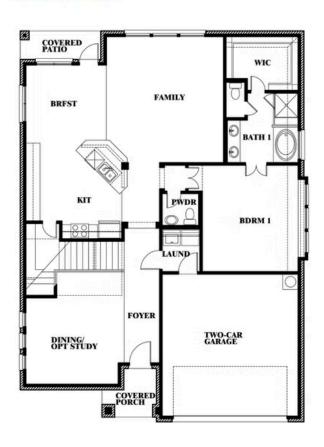

# **Dewberry**

CLASSIC SERIES

**WEST CROSSING** 

809 TWIN PINE COURT, ANNA, TX 75409

**HOMES FROM** 

\$489,990

**2,820** SOUARE FEET

4 BEDROOMS 2.5
BATHROOMS

# **WEST CROSSING**

809 TWIN PINE COURT, ANNA, TX 75409

# Dewberry

This brochure is for general informational purposes and is to be used as a guide only. Changes may be made during the development process and floorplans, dimensions, fixtures, fittings, finishes and specifications are subject to change without notice. Window placement, balcony configuration, wardrobe sizes and living areas may vary slightly within each plan type. EQUAL HOUSING OPPORTUNITY