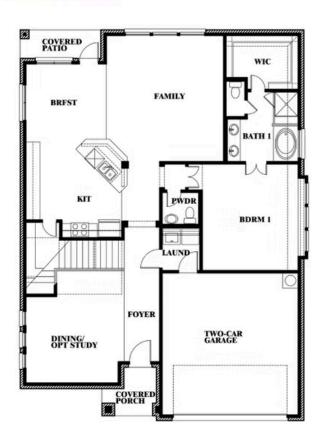

# **WEST CROSSING**

809 TWIN PINE COURT, ANNA, TX 75409

# Dewberry

This brochure is for general informational purposes and is to be used as a guide only. Changes may be made during the development process and floorplans, dimensions, fixtures, fittings, finishes and specifications are subject to change without notice. Window placement, balcony configuration, wardrobe sizes and living areas may vary slightly within each plan type. EQUAL HOUSING OPPORTUNITY