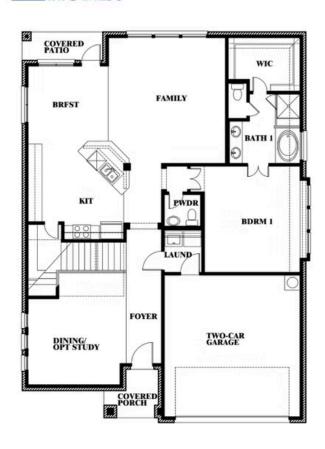

### **WEST CROSSING**

809 TWIN PINE COURT, ANNA, TX 75409

Dewberry Opt. Bath 3

This brochure is for general informational purposes and is to be used as a guide only. Changes may be made during the development process and floorplans, dimensions, fixtures, fittings, finishes and specifications are subject to change without notice. Window placement, balcony configuration, wardrobe sizes and living areas may vary slightly within each plan type. EQUAL HOUSING OPPORTUNITY

## **WEST CROSSING**

809 TWIN PINE COURT, ANNA, TX 75409

Dewberry Opt. Bath 3 Ensuite

This brochure is for general informational purposes and is to be used as a guide only. Changes may be made during the development process and floorplans, dimensions, fixtures, fittings, finishes and specifications are subject to change without notice. Window placement, balcony configuration, wardrobe sizes and living areas may vary slightly within each plan type. EQUAL HOUSING OPPORTUNITY