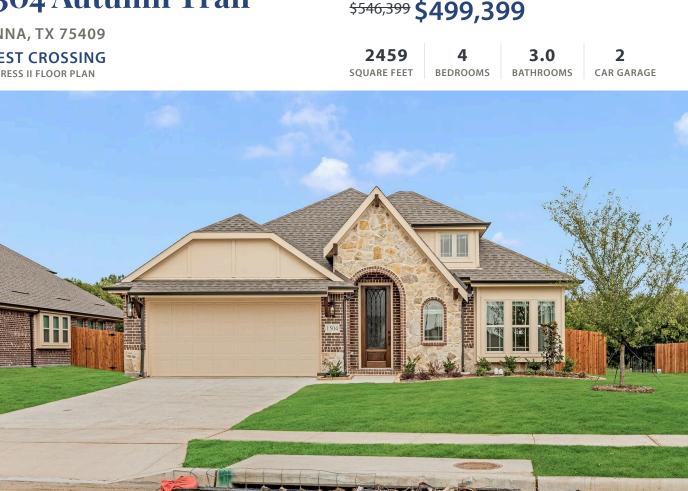

## 1504 Autumn Trail

**COMMUNITY SALES MANAGER** 

Paul Gage

CELL: (682) 410-2678 SALES OFFICE: (972) 924-8368

ANNA, TX 75409 WEST CROSSING CYPRESS II FLOOR PLAN

PRICED AT

Standout 1.5-story home on a large homesite that backs to a greenbelt! Stone and brick exterior enhanced by a beautiful 8' front door and full landscaping: plants, trees, stone edging, stained fence, and gutters too! Inside, a sunlit and spacious layout holds a Study with glass French doors, a massive Primary Suite, 3 secondary bedrooms (2 down and 1 up), and a great Game Room flex space upstairs. This home awaits your personal touch but comes with premium finishes that make every inch feel custom! Engineered Wood in common areas, upgraded tile and carpet, granite surfaces everywhere, and a stone-to-ceiling fireplace added to the Family Room. Windows abound! And blinds preinstalled! The fantastic kitchen is centered around an island with gas cooking on built-in SS appliances. Lots of storage at the walk-in pantry and a convenient buffet! The covered Patio has a gas drop for your grill. Mortgage assistance is available. Get in touch with Bloomfield at West Crossing!