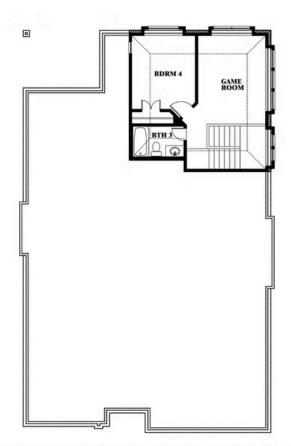

# **Cypress II**

**CLASSIC SERIES** 

**WEST CROSSING** 

809 TWIN PINE COURT, ANNA, TX 75409

**HOMES FROM** 

\$473,990

**2,454** SOUARE FEET

4 BEDROOMS 3.0 BATHROOMS

2

CAR GARAGE

Cypress II