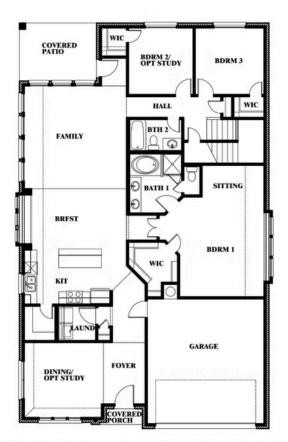

# **Cypress II**

**CLASSIC SERIES** 

**WEST CROSSING** 

809 TWIN PINE COURT, ANNA, TX 75409

**HOMES FROM** 

\$473,990

**2,454** SOUARE FEET

4 BEDROOMS 3.0 BATHROOMS

2

CAR GARAGE

Cypress II