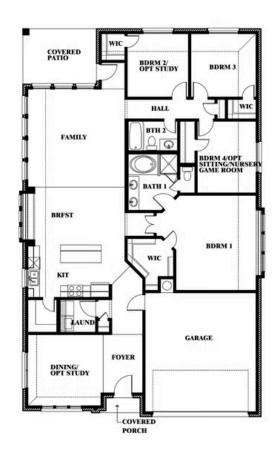

# **Cypress**

**CLASSIC SERIES** 

**WEST CROSSING** 

809 TWIN PINE COURT, ANNA, TX 75409

**HOMES FROM** 

\$438,990

2,038 SOUARE FEET 2

2.0 **BEDROOMS BATHROOMS** CAR GARAGE