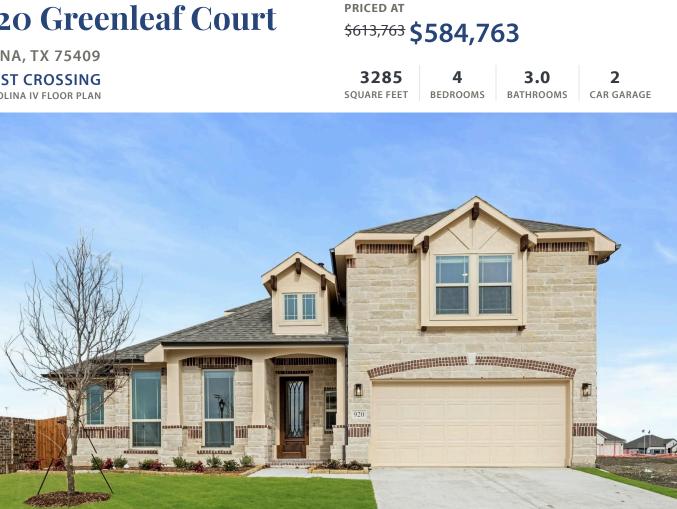

Paul Gage

CELL: (682) 410-2678 SALES OFFICE: (972) 924-8368

ANNA, TX 75409 WEST CROSSING CAROLINA IV FLOOR PLAN

Bloomfield's Popular Carolina IV plan offers 4 spacious bedrooms and multiple living spaces ready for your creative touch. Its open layout invites limitless hosting possibilities, enhanced by a cozy stone-to-ceiling fireplace with a gas starter in the Family Room. Engineered Wood floors in common areas add durability while each room boasts large picture windows for plenty of natural light. The Study is located off the welcoming Foyer, then past the open Formal Dining leads into the heart of the home. The Deluxe Kitchen boasts a spacious island with gas cooking on built-in stainless steel appliances, Granite tops, a Farmhouse sink, and a buffet. Enjoy private spaces for everyone: the first-floor Primary Suite with retreat-like ensuite, and Bedroom 4 and Bath 3 are upstairs. Game Room and Media Room upstairs and Gas Stub at the patio for entertainment needs. The home comes fully landscaped, complete with trees, plants, stone edging, a sprinkler system, stained fencing, and gutters. Visit today!